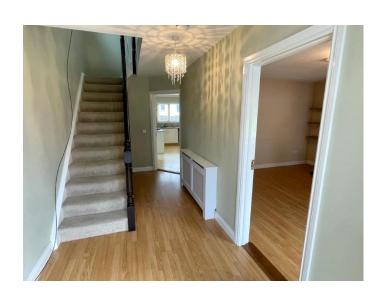

m, wc, utility, four bedrooms, master of which is ensuite and bathroom. Externally to the rear is a paved patio area together with a spacious garden and a shed which has a concrete floor and power. A bustling community, Ballintogher village has many amenities including national school, church, shop, pubs, playground etc. and is only a short drive to Sligo. An ideal family home, viewing highly recommended on this property.

**Price Region: €210,000.00** 







## **Internal Measurements and Specifications:**

### Entrance hall: 2.2m x 5.3m

With wooden flooring.

# Sitting room: 4.1m x 5.3m:

Spacious and bright sitting room with bay window, insert solid fuel stove.



Dining area:

French doors leading paved patio and garden.



Wc: 1.7m x 1.4m

Tiled flooring, hand wash basin and wc.





Kitchen and dining area: 4.7m x 5.1m

Cream fitted country style kitchen with a vast amount of storage, hob and fan, porcelain splash back and floor tiles.



**Utility: 1.6m x 2.6m** 

Plumbed for washer and drier.



dimensions are approximate and do not form any part of Contract for Sale.

# Master bedroom: 3.3m x 4.3m

Carpet flooring and built in wardrobe.

### **Ensuite: 1.4m x 2.6m:**

Full tiled with shower, wash hand basin and wc.



Bedroom 3: 2.6m x 3.1m Carpet flooring.



Bathroom: 2.6m x 1.6m With tiled flooring, bath, wash hand basin and wc.





Bedroom 2: 3.1m x 3.0m

Double room with carpet flooring.



Bedroom 4: 2.6m x 2.8m Carpet flooring.



ons are approximate and do not form any part of Contract for Sale.

#### Garden shed: 4.m x 3.0m

Concrete base, sliding entra