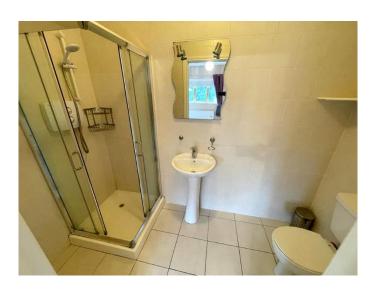

### **Ensuite: 1.4m x 2.6m:**

Full tiled with shower, wash hand basin and wc.

Bedroom 3: 2.6m x 3.1m Carpet flooring.

Bathroom: 2.6m x 1.6m With tiled flooring, bath, wash hand basin and wc.

Bedroom 2: 3.1m x 3.0m