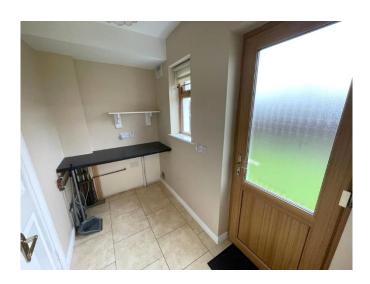

Kitchen and dining area: 4.7m x 5.1m

Cream fitted country style kitchen with a vast amount of storage, hob and fan, porcelain splash back and floor tiles.

**Utility: 1.6m x 2.6m** 

Plumbed for washer and drier.