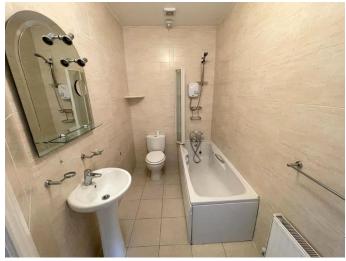

### **Ensuite: 1.4m x 2.6m:**

Full tiled with shower, wash hand basin and wc.

Bedroom 3: 2.6m x 3.1m Carpet flooring.

Bathroom: 2.6m x 1.6m With tiled flooring, bath, wash hand basin and wc.

Bedroom 2: 3.1m x 3.0m