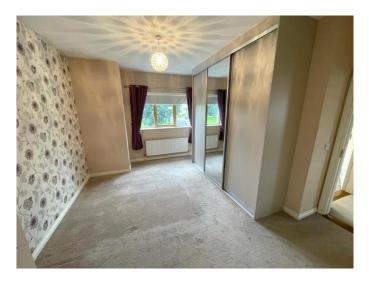

# Sitting room: 4.1m x 5.3m:

Spacious and bright sitting room with bay window, insert solid fuel stove.



Dining area:

French doors leading paved patio and garden.



Wc: 1.7m x 1.4m

Tiled flooring, hand wash basin and wc.





Kitchen and dining area: 4.7m x 5.1m

Cream fitted country style kitchen with a vast amount of storage, hob and fan, porcelain splash back and floor tiles.



**Utility: 1.6m x 2.6m** 

Plumbed for washer and drier.



dimensions are approximate and do not form any part of Contract for Sale.

# Master bedroom: 3.3m x 4.3m

Carpet flooring and built in wardrobe.

### **Ensuite: 1.4m x 2.6m:**

Full tiled with shower, wash hand basin and wc.



Bedroom 3: 2.6m x 3.1m Carpet flooring.



Bathroom: 2.6m x 1.6m With tiled flooring, bath, wash hand basin and wc.





Bedroom 2: 3.1m x 3.0m

Double room with carpet flooring.



Bedroom 4: 2.6m x 2.8m Carpet flooring.



ons are approximate and do not form any part of Contract for Sale.

#### Garden shed: 4.m x 3.0m

Concrete base, sliding entrance with electricity.





# Additional Information:

- Spacious and bright family home close to all amenities.
- uPVC double glazing.
- Oil fired central heating.
- Mains water and sewer connection.
- Solid fuel insert stove.
- Tarmac driveway
- Close to all facilities, schools, shops, sports grounds, playgrounds etc.
- Within a short drive of Castle Dargan Hotel
   & Spa, Markree Castle, Slish Wood, Union
   Wood, Lough Gill and Sligo Way Walking
   Trail.