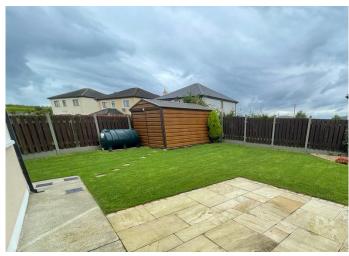

25 Kingsfort Manor,
Ballintogher,
Co. Sligo.
F91 A8F7

(For Sale by Private Treaty)

Presented in showhouse condition this ready to move into four bedroom semi-detached home is located in Ballintogher village. The property is in excellent decorative order and comprises of entrance hall, kitchen with dining area, sitting room, wc, utility, four bedrooms, master of which is ensuite and bathroom. Externally to the rear is a paved patio area together with a spacious garden and a shed which has a concrete floor and power. A bustling community, Ballintogher village has many amenities including national school, church, shop, pubs, playground etc. and is only a short drive to Sligo. An ideal family home, viewing highly recommended on this property.

#### Garden shed: 4.m x 3.0m

Concrete base, sliding entrance with electricity.