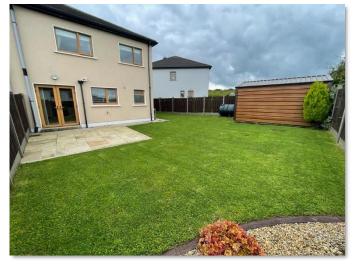

25 Kingsfort Manor,
Ballintogher,
Co. Sligo.
F91 A8F7

(For Sale by Private Treaty)

Presented in showhouse condition this ready to move into four bedroom semi-detached home is located in Ballintogher village. The property is in excellent decorative order and comprises of entrance hall, kitchen with dining area, sitting room, wc, utility, four bedrooms, master of which is ensuite and bathroom. Externally to the rear is a paved patio area together with a spacious garden and a shed which has a concrete floor and power. A bustling community, Ballintogher village has many amenities including national school, church, shop, pubs, playground etc. and is only a short drive to Sligo. An ideal family home, viewing highly recommended on this property.

#### Garden shed: 4.m x 3.0m

Concrete base, sliding entrance with electricity.