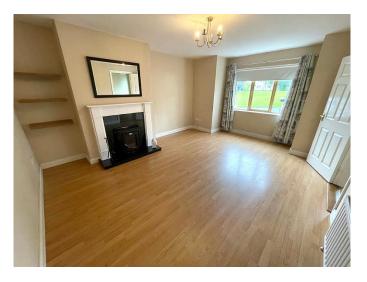

# Sitting room: 4.1m x 5.3m:

Spacious and bright sitting room with bay window, insert solid fuel stove.

Dining area:

French doors leading paved patio and garden.

Wc: 1.7m x 1.4m

Tiled flooring, hand wash basin and wc.