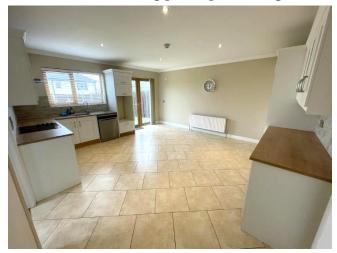

Kitchen and dining area: 4.7m x 5.1m

Cream fitted country style kitchen with a vast amount of storage, hob and fan, porcelain splash back and floor tiles.

**Utility: 1.6m x 2.6m** 

Plumbed for washer and drier.