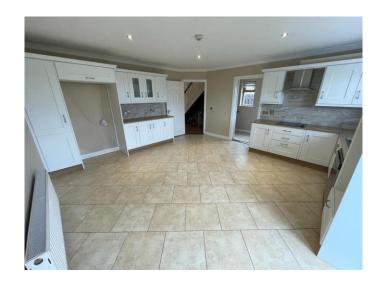

Kitchen and dining area: 4.7m x 5.1m

Cream fitted country style kitchen with a vast amount of storage, hob and fan, porcelain splash back and floor tiles.

**Utility: 1.6m x 2.6m** 

Plumbed for washer and drier.