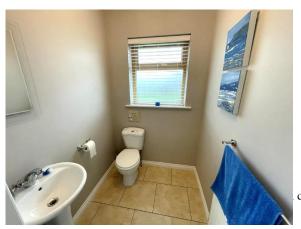

# Sitting room: 4.1m x 5.3m:

Spacious and bright sitting room with bay window, insert solid fuel stove.

Dining area:

French doors leading paved patio and garden.

Wc: 1.7m x 1.4m

Tiled flooring, hand wash basin and wc.