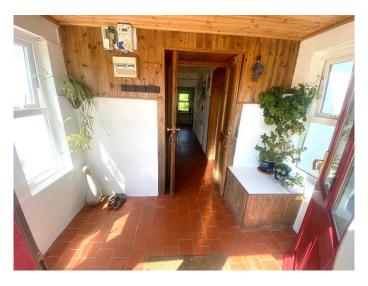

s an adjoining garage that could easily be converted into additional living space. Externally there is a detached outhouse, mature gardens and ample parking. Current accommodation comprises of entrance porch, spacious dining area with solid fuel stove, sitting room, kitchen, two double bedrooms and bathroom. Full details and viewings on request.

**Price Region: €159,000.00** 







# **Internal Measurements and Specifications:**

# Entrance porch: 1.5m x 2.6m

Bright entrance porch with tiled flooring.

# Living / dining: 4m x 3.5m

Bright and spacious dining area with quarry tiled. flooring and solid fuel stove.



**Kitchen: 3.2m x 3.5m** 

Country style cream fitted kitchen and tiled flooring.



Bedroom 2: 2.7m x3.6m

Bright and spacious double bedroom with solid timber flooring.





# Sitting room: 3.9m x 3.5m

Bright and spacious sitting room with timber flooring and mezzanine.



Bedroom 1: 3.5m x 2.8m

Spacious double bedroom with timber flooring.



ns are approximate and do not form any part of Contract for Sale.

# Bathroom: 1.7m x 1.7m

With wash hand basin, wc, and shower.



# **Additional Information:**

Double glazed windows.

Oil fired central heating.

Adjoining garage measures 4.5m 7.6m

Stone outhouse measures  $6.9m \times 2.5m$  with fuel shed to the rear.

Solid fuel stove.

Property being sold unfurnished.

Storage area off garage 1m x 1.9m