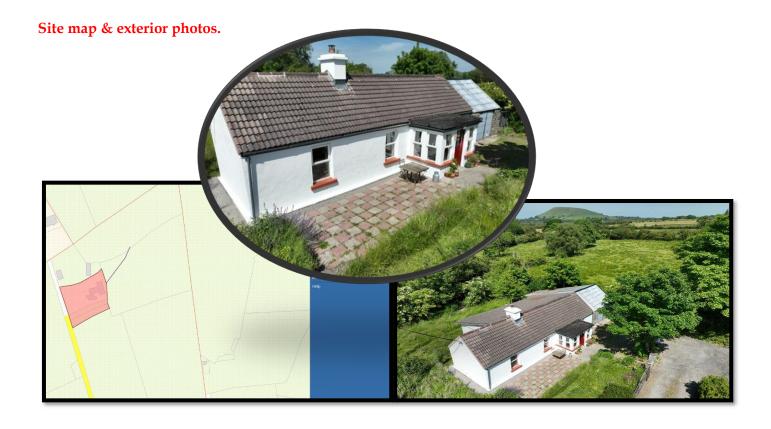

Carnyara,
Lavagh,
Ballymote,
Co. Sligo.
F56 Y183
(For Sale by Private Treaty)

A piece of rural Ireland in a tranquil scenic location, this cottage is close to the Knock na Sí and the Ox mountains yet only one kilometre drive from the N17 (Tubbercurry/Sligo road) close to Lavagh and within a short commute of Achonry and Tubbercurry. Modernised and refurbished this cottage is well proportioned and has an adjoining garage that could easily be converted into additional living space. Externally there is a detached outhouse, mature gardens and ample parking. Current accommodation comprises of entrance porch, spacious dining area with solid fuel stove, sitting room, kitchen, two double bedrooms and bathroom. Full details and viewings on request.