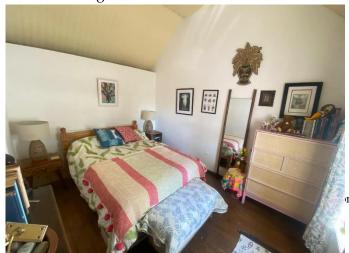

Bright and spacious double bedroom with solid timber flooring.

# Sitting room: 3.9m x 3.5m

Bright and spacious sitting room with timber flooring and mezzanine.

Bedroom 1: 3.5m x 2.8m

Spacious double bedroom with timber flooring.

ns are approximate and do not form any part of Contract for Sale.