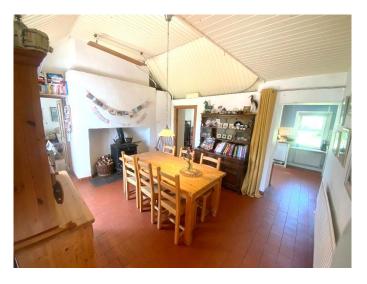

# Living / dining: 4m x 3.5m

Bright and spacious dining area with quarry tiled. flooring and solid fuel stove.

**Kitchen: 3.2m x 3.5m** 

Country style cream fitted kitchen and tiled flooring.

Bedroom 2: 2.7m x3.6m

# Sitting room: 3.9m x 3.5m

Bright and spacious sitting room with timber flooring and mezzanine.

Bedroom 1: 3.5m x 2.8m

Spacious double bedroom with timber flooring.

ns are approximate and do not form any part of Contract for Sale.