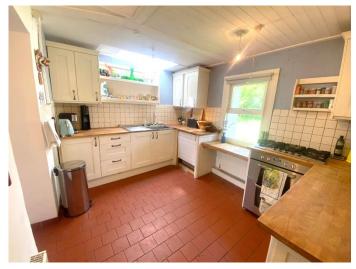

# Living / dining: 4m x 3.5m

Bright and spacious dining area with quarry tiled. flooring and solid fuel stove.

**Kitchen: 3.2m x 3.5m** 

Country style cream fitted kitchen and tiled flooring.

Bedroom 2: 2.7m x3.6m