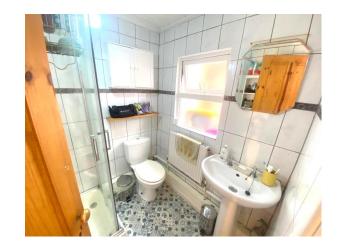

m. Full details and viewings on request.

**Price Region: €159,000.00** 







# **Internal Measurements and Specifications:**

# Entrance porch: 1.5m x 2.6m

Bright entrance porch with tiled flooring.

# Living / dining: 4m x 3.5m

Bright and spacious dining area with quarry tiled. flooring and solid fuel stove.



**Kitchen: 3.2m x 3.5m** 

Country style cream fitted kitchen and tiled flooring.



Bedroom 2: 2.7m x3.6m

Bright and spacious double bedroom with solid timber flooring.





# Sitting room: 3.9m x 3.5m

Bright and spacious sitting room with timber flooring and mezzanine.



Bedroom 1: 3.5m x 2.8m

Spacious double bedroom with timber flooring.



ns are approximate and do not form any part of Contract for Sale.

# Bathroom: 1.7m x 1.7m

With wash hand basin, wc, and shower.



# **Additional Information:**

Double glazed windows.

Oil fired central heating.

Adjoining garage measures 4.5m 7.6m

Stone outhouse measures  $6.9m \times 2.5m$  with fuel shed to the rear.

Solid fuel stove.

Property being sold unfurnished.

Storage area off garage 1m x 1.9m