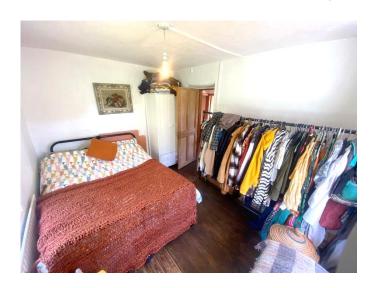

Bright and spacious double bedroom with solid timber flooring.

# Sitting room: 3.9m x 3.5m

Bright and spacious sitting room with timber flooring and mezzanine.

Bedroom 1: 3.5m x 2.8m

Spacious double bedroom with timber flooring.

ns are approximate and do not form any part of Contract for Sale.