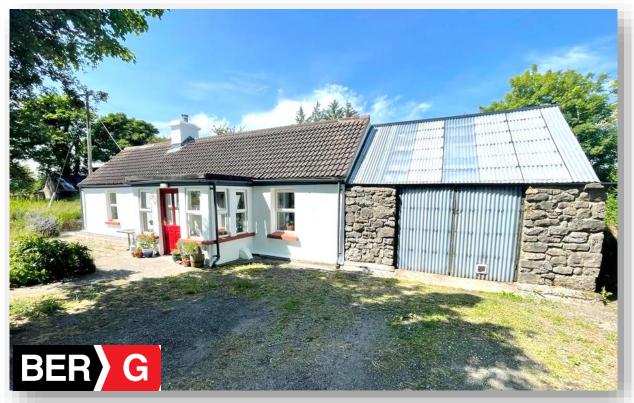

Carnyara,
Lavagh,
Ballymote,
Co. Sligo.
F56 Y183
(For Sale by Private Treaty)

A piece of rural Ireland in a tranquil scenic location, this cottage is close to the Knock na Sí and the Ox mountains yet only one kilometre drive from the N17 (Tubbercurry/Sligo road) close to Lavagh and within a short commute of Achonry and Tubbercurry. Modernised and refurbished this cottage is well proportioned and has an adjoining garage that could easily be converted into additional living space. Externally there is a detached outhouse, mature gardens and ample parking. Current accommodation comprises of entrance porch, spacious dining area with solid fuel stove, sitting room, kitchen, two double bedrooms and bathroom. Full details and viewings on request.

# **Additional Information:**

Double glazed windows.

Oil fired central heating.

Adjoining garage measures 4.5m 7.6m

Stone outhouse measures  $6.9m \times 2.5m$  with fuel shed to the rear.

Solid fuel stove.