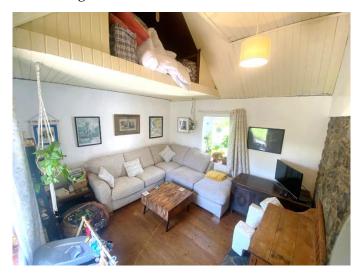

# Sitting room: 3.9m x 3.5m

Bright and spacious sitting room with timber flooring and mezzanine.

Bedroom 1: 3.5m x 2.8m

Spacious double bedroom with timber flooring.

ns are approximate and do not form any part of Contract for Sale.