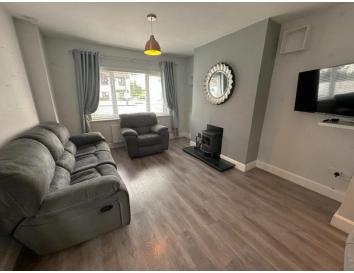

## Living room:3.66m x 3.97m

Timber flooring, solid fuel stove with views to the front of the property.