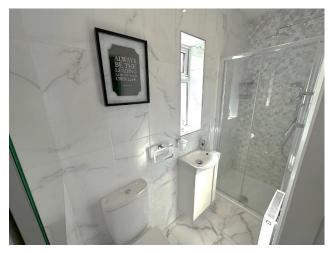

#### Ensuite: .88m x 2.46m

Fully tiled ensuite with mains fed shower, wc and wash hand basin