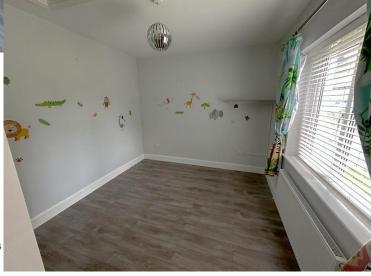

### Bedroom 2: 3.01m x 3.65m

Double bedroom with timber flooring and built in slide robe.

All sizes and dimensions