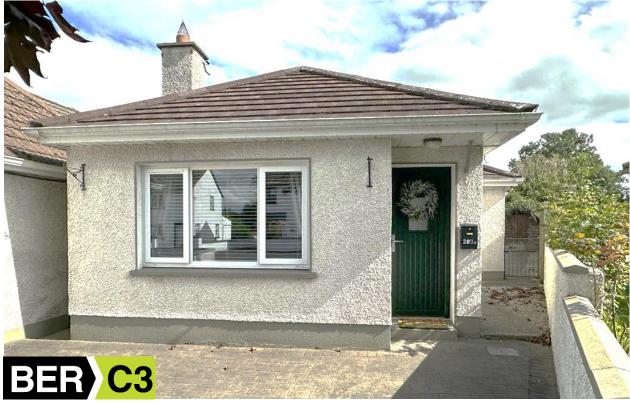

283a St. Mary's Green,
Collooney,
Co. Sligo.
F91 E5R2
(For Sale by Private Treaty)

A charming and comfortable detached home presented in pristine condition and is situate in St. Mary's Green which is a well established and sought after residential location within Collooney village. The property is in excellent order and comprises of kitchen with dining and living area with solid fuel stove, two bedrooms, master of which is ensuite and bathroom. The property has the benefit of off street parking to the front with side pedestrian access to garden to the rear. This property is in an excellent location and is within easy access of all village amenities including shops, pharmacy, primary health centre, schools, shops, train station and bus stop and is just off the N4 & N17. Being sold as seen this property is a fantastic opportunity to acquire a ready to go property in a much sought after location and would work well as a holiday/family home or indeed if downsizing. Early viewing is highly recommended.