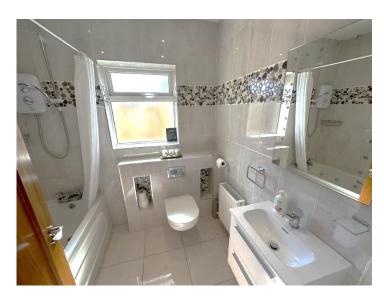

#### Bathroom: 2.23m x 1.82m

Fully tiled bathroom with electric shower over bath wc and wash hand basin