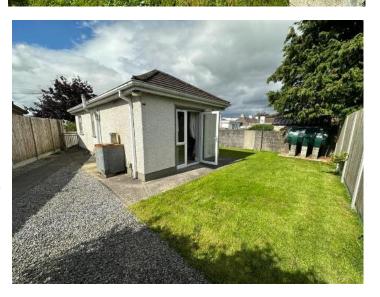

283a St. Mary's Green,
Collooney,
Co. Sligo.
F91 E5R2
(For Sale by Private Treaty)

A charming and comfortable detached home presented in pristine condition and is situate in St. Mary's Green which is a well established and sought after residential location within Collooney village. The property is in excellent order and comprises of kitchen with dining and living area with solid fuel stove, two bedrooms, master of which is ensuite and bathroom. The property has the benefit of off street parking to the front with side pedestrian access to garden to the rear. This property is in an excellent location and is within easy access of all village amenities including shops, pharmacy, primary health centre, schools, shops, train station and bus stop and is just off the N4 & N17. Being sold as seen this property is a fantastic opportunity to acquire a ready to go property in a much sought after location and would work well as a holiday/family home or indeed if downsizing. Early viewing is highly recommended.

Built in slide robes in bedrooms.

Mains water and sewer.

Situated in a mature residential area.

Great location with all amenities within easy access.

Within a short commute of Sligo town.

Low maintenance garden to rear.