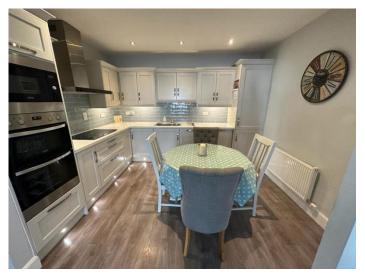

# Kitchen and dining area: 3.66 m x 2.88m

Modern cream fitted kitchen with tiled splashback and all appliances are included in the sale.