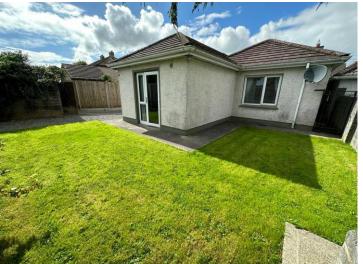

283a St. Mary's Green,
Collooney,
Co. Sligo.
F91 E5R2
(For Sale by Private Treaty)

A charming and comfortable detached home presented in pristine condition and is situate in St. Mary's Green which is a well established and sought after residential location within Collooney village. The property is in excellent order and comprises of kitchen with dining and living area with solid fuel stove, two bedrooms, master of which is ensuite and bathroom. The property has the benefit of off street parking to the front with side pedestrian access to garden to the rear. This property is in an excellent location and is within easy access of all village amenities including shops, pharmacy, primary health centre, schools, shops, train station and bus stop and is just off the N4 & N17. Being sold as seen this property is a fantastic opportunity to acquire a ready to go property in a much sought after location and would work well as a holiday/family home or indeed if downsizing. Early viewing is highly recommended.

Built in slide robes in bedrooms.

Mains water and sewer.

Situated in a mature residential area.

Great location with all amenities within easy access.

Within a short commute of Sligo town.

Low maintenance garden to rear.