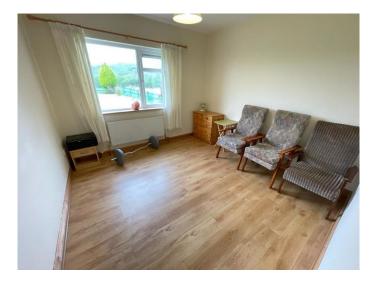

# Entrance hall: 4.5m x 2.1m

Spacious entrance hall with wooden flooring.

Sitting room: 4.4m x 3.8m With wooden flooring and solid fuel stove.

**Utility room 2.6m x 2.1m** With tiled flooring, kitchen units and plumbed for washing machine.