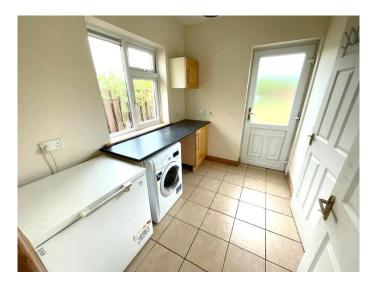

# Entrance hall: 4.5m x 2.1m

Spacious entrance hall with wooden flooring.

Sitting room: 4.4m x 3.8m With wooden flooring and solid fuel stove.

**Utility room 2.6m x 2.1m** With tiled flooring, kitchen units and plumbed for washing machine.