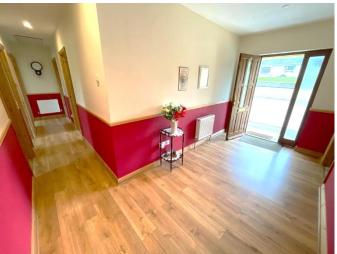

# Entrance hall: 4.5m x 2.1m

Spacious entrance hall with wooden flooring.

Sitting room: 4.4m x 3.8m With wooden flooring and solid fuel stove.

**Utility room 2.6m x 2.1m** With tiled flooring, kitchen units and plumbed for washing machine.