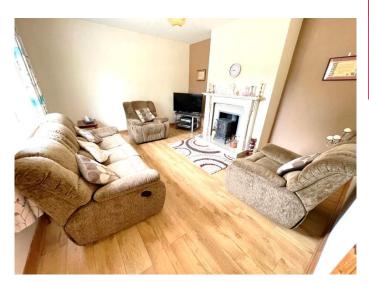

# Entrance hall: 4.5m x 2.1m

Spacious entrance hall with wooden flooring.

Sitting room: 4.4m x 3.8m With wooden flooring and solid fuel stove.

**Utility room 2.6m x 2.1m** With tiled flooring, kitchen units and plumbed for washing machine.