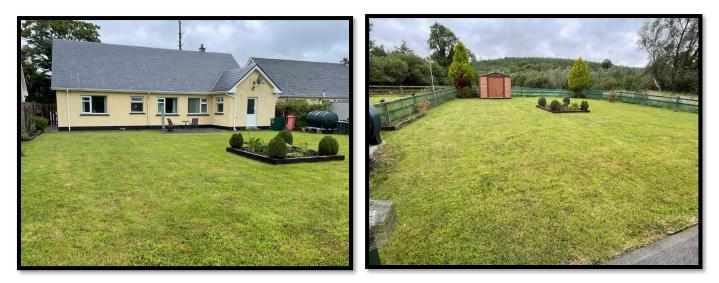

#### **Back Garden:**

## Additional Information:

- Mains Sewer
- Culfadda Group Water Scheme
- Oil fired central heating
- Fully enclosed rear garden with garden shed
- Driveway with parking up to four cars.
- High speed fibre broadband available.
- Before & afterschool club available in the village.
- National school 250metres from property.
- Along secondary school bus route.