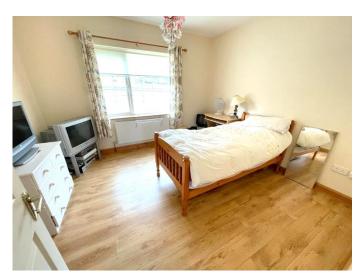

#### Bedroom 2: 3.2m x 3.2m

Double bedroom with wooden flooring and built in wardrobe.

**Bedroom 3: 3.2m x 3.6m** Double bedroom with wooden flooring.

**Bedroom 4: 3.2m x 2.7m** Double bedroom with wooden flooring.