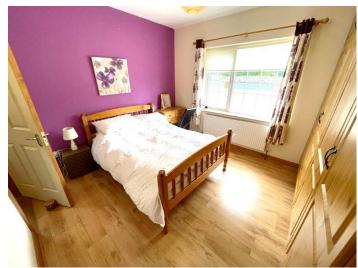

# Kitchen: 4.0m x 5.7m

With wooden flooring, built-in kitchen units and spacious dining area.

**Bedroom 1: 3.3m x 3.3m** Double bedroom with wooden flooring and built in fitted wardrobe.

All sizes and dimensions are approximate and do not form any part of Contract for Sale.

#### Bedroom 2: 3.2m x 3.2m

Double bedroom with wooden flooring and built in wardrobe.

**Bedroom 3: 3.2m x 3.6m** Double bedroom with wooden flooring.

**Bedroom 4: 3.2m x 2.7m** Double bedroom with wooden flooring.