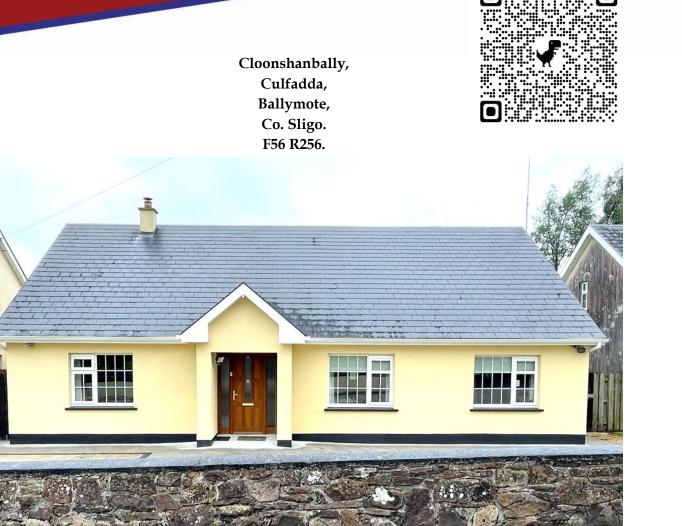

**B**3

BER

Ready to move into this stylish modern fully furnished four-bedroom detached bungalow is situated in the heart of Culfadda Village and set on a generous site. The property has been wonderfully maintained and comprises of kitchen with dining area, sitting room with solid fuel stove, four double bedrooms, master ensuite, bathroom, utility and wc. There is ample car parking spaces to the front of the property and well maintained gardens to the rear together with a large garden shed. This is an ideal starter or retirement property and one not to miss out on at this very realistic price.

# **Price Region: €200,000.00**