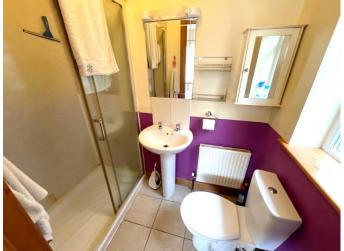

#### En-suite: 1.3m x 2.1m

With wash hand basin, wc, and shower.

Bathroom: 3.4m x 2.0m With wash hand basin, wc, and shower.

Wc 1.0m x 2.7m Tiled floor and plumbed for wc and hand basin.