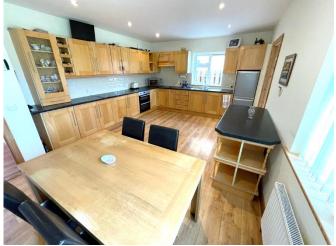

# Kitchen: 4.0m x 5.7m

With wooden flooring, built-in kitchen units and spacious dining area.

**Bedroom 1: 3.3m x 3.3m** Double bedroom with wooden flooring and built in fitted wardrobe.

All sizes and dimensions are approximate and do not form any part of Contract for Sale.