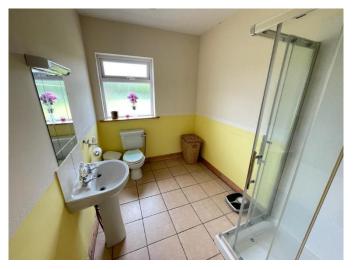

#### En-suite: 1.3m x 2.1m

With wash hand basin, wc, and shower.

Bathroom: 3.4m x 2.0m With wash hand basin, wc, and shower.

Wc 1.0m x 2.7m Tiled floor and plumbed for wc and hand basin.