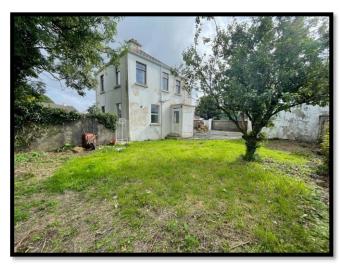

Rathscanlan, Tubbercurry, Co. Sligo. F91 RT72

**AN AMAZING PROPERTY** with an abundance of potential, on the outskirts of Tubbercurry along the N17, this impressive, detached property is set on circa half an acre. The property does require works but offers the opportunity to create a unique and exceptional home. Accommodation comprises of entrance hall, sitting room, living room/downstairs bedroom, kitchen and utility. The first floor accommodates two spacious bedrooms, a single bedroom, bathroom and wc. Externally there is a sizeable garden to the front, ample parking, with a collection of outbuildings and garden to the rear. This property would qualify for the <u>Vacant Property Refurbishment Grant</u> & <u>SEAI Home Grant</u> subject to terms and conditions.