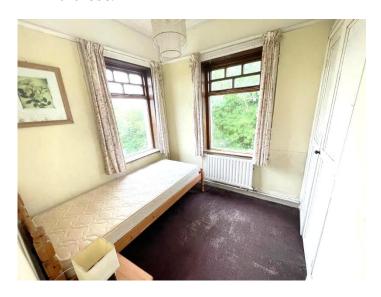

Bedroom 3: 2.4m x 2.4m

Single bedroom with carpet flooring and built in wardrobe.

**Landing: 1.8m x 5.5m** 

All sizes and dimensions are approximate and do not form any part of Contract for Sale.

Garage: 4.4m x 2.7m