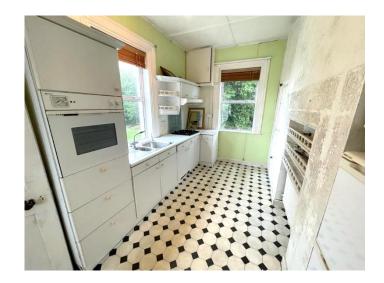

#### **Kitchen: 4.0m x 2.2m**

Galley style original kitchen dual aspect windows, tiled flooring and fitted cabinetry.