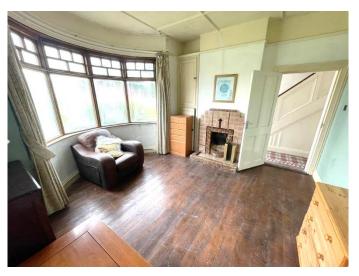

## Sitting room: 4.2m x 4.1m

Living area with bay window, solid timber flooring and solid fuel open fireplace.

### Living room/bedroom: 4.0m x 5.0m

Bright room with large bay window, solid timber flooring and solid fuel open fireplace.