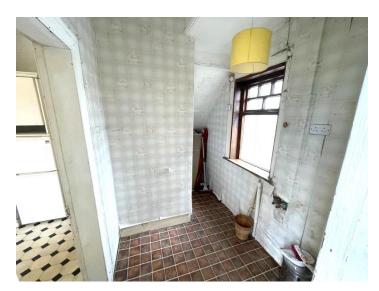

### Utility room: 1.9m x 2.7m

Just off the kitchen with tiled flooring and door to garden.