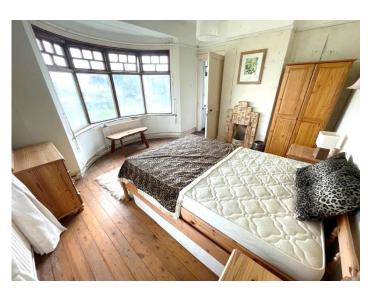

## Sitting room: 4.2m x 4.1m

Living area with bay window, solid timber flooring and solid fuel open fireplace.

#### Bedroom 1: 4.0m x 5.0m

To the front of the property with bay window, this double bedroom has solid timber flooring and a solid fuel open fireplace.