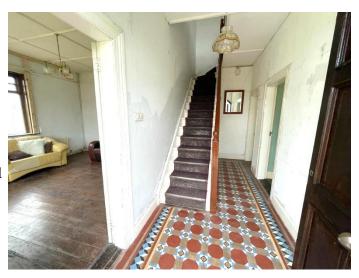

### Entrance hall: 2.0m x 4.7m

An impressive entrance with original tiled flooring and access to both reception rooms.