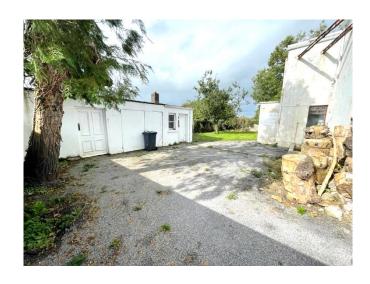

Bedroom 3: 2.4m x 2.4m

Single bedroom with carpet flooring and built in wardrobe.

**Landing: 1.8m x 5.5m** 

All sizes and dimensions are approximate and do not form any part of Contract for Sale.

Garage: 4.4m x 2.7m

Storage Shed: 4.4m x 3.0m Boiler house: 4.4m x 2.4m

# **Additional Information:**

- Oil fired central heating.
- Garage and storage shed with electricity.
- Multiple solid fuel open fireplaces.
- Mains water supply.
- Mains sewer connection.
- Electricity still connected.
- Excellent convenient location.
- Good qulaity broadband available.