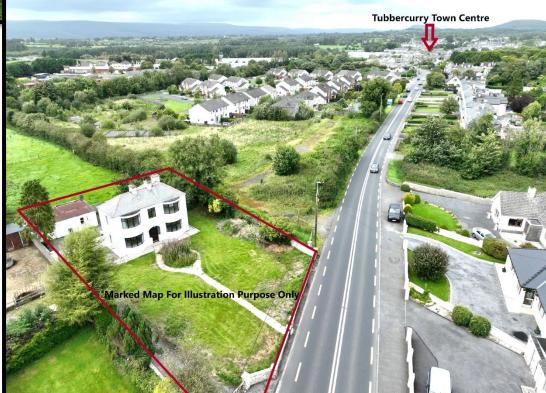

Rathscanlan, Tubbercurry, Co. Sligo. F91 RT72

**AN AMAZING PROPERTY** with an abundance of potential, on the outskirts of Tubbercurry along the N17, this impressive, detached property is set on circa half an acre. The property does require works but offers the opportunity to create a unique and exceptional home. Accommodation comprises of entrance hall, sitting room, living room/downstairs bedroom, kitchen and utility. The first floor accommodates two spacious bedrooms, a single bedroom, bathroom and wc. Externally there is a sizeable garden to the front, ample parking, with a collection of outbuildings and garden to the rear. This property would qualify for the <u>Vacant Property Refurbishment Grant</u> & <u>SEAI Home Grant</u> subject to terms and conditions.