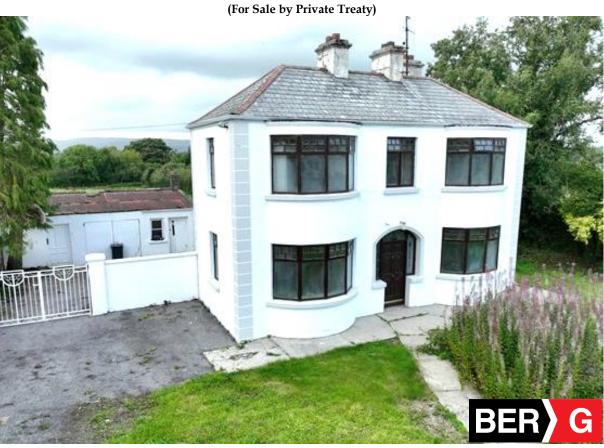

Rathscanlan, Tubbercurry, Co. Sligo. F91 RT72

**AN AMAZING PROPERTY** with an abundance of potential, on the outskirts of Tubbercurry along the N17, this impressive, detached property is set on circa half an acre. The property does require works but offers the opportunity to create a unique and exceptional home. Accommodation comprises of entrance hall, sitting room, living room/downstairs bedroom, kitchen and utility. The first floor accommodates two spacious bedrooms, a single bedroom, bathroom and wc. Externally there is a sizeable garden to the front, ample parking, with a collection of outbuildings and garden to the rear. This property would qualify for the <u>Vacant Property Refurbishment Grant</u> & <u>SEAI Home Grant</u> subject to terms and conditions.