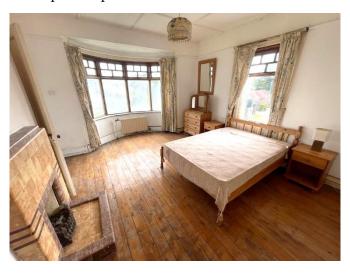

#### Bedroom 1: 4.0m x 5.0m

To the front of the property with bay window, this double bedroom has solid timber flooring and a solid fuel open fireplace.

#### Bedroom 2: 4.0m x 4.1m

To the front of the property with bay window, this double bedroom has solid timber flooring and a solid fuel open fireplace

Bathroom: 1.6m x 1.9m

Shower over bath, bath and wash hand basin.