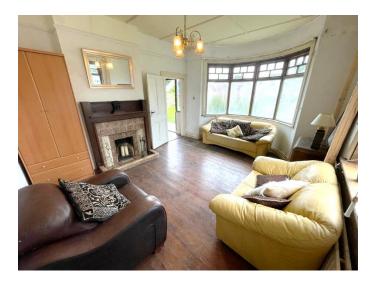

## Sitting room: 4.2m x 4.1m

Living area with bay window, solid timber flooring and solid fuel open fireplace.

### Living room/bedroom: 4.0m x 5.0m

Bright room with large bay window, solid timber flooring and solid fuel open fireplace.