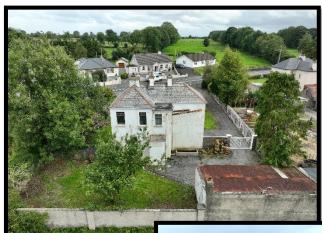

Rathscanlan, Tubbercurry, Co. Sligo. F91 RT72

**AN AMAZING PROPERTY** with an abundance of potential, on the outskirts of Tubbercurry along the N17, this impressive, detached property is set on circa half an acre. The property does require works but offers the opportunity to create a unique and exceptional home. Accommodation comprises of entrance hall, sitting room, living room/downstairs bedroom, kitchen and utility. The first floor accommodates two spacious bedrooms, a single bedroom, bathroom and wc. Externally there is a sizeable garden to the front, ample parking, with a collection of outbuildings and garden to the rear. This property would qualify for the <u>Vacant Property Refurbishment Grant</u> & <u>SEAI Home Grant</u> subject to terms and conditions.