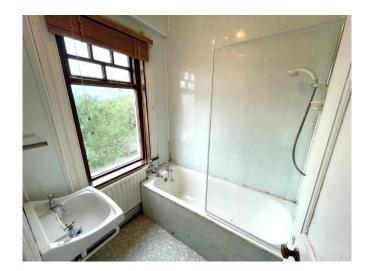

#### Bedroom 2: 4.0m x 4.1m

To the front of the property with bay window, this double bedroom has solid timber flooring and a solid fuel open fireplace

Bathroom: 1.6m x 1.9m

Shower over bath, bath and wash hand basin.