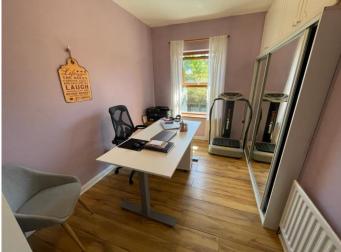

#### Bedroom 3: 3.7m x 2.6m

Bright double bedroom with timber flooring and built in wardrobe.

**Bedroom 4: 3.8m x 2.4m** Single bedroom with timber flooring and built in wardrobe.