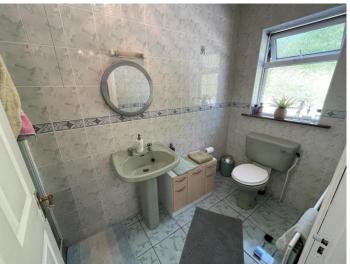

# **Bathroom: 2.7m x 3.2** Spacious bathroom with bath, wash hand basin and wc.

**Utility: 1.6m x 2.6m** With tiled flooring and storage area.