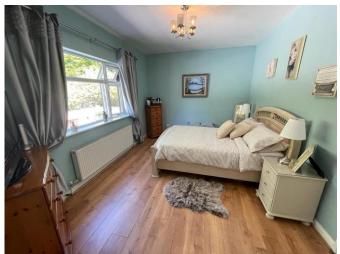

#### Sitting room: 4.9m x 3.7m

Bright and spacious with timber flooring and solid fuel open fuel fireplace.

**Bedroom 1: 4.3m x 3.1m** Spacious double bedroom with timber flooring connected to ensuite.

Kitchen: 4.3m x 5m Bright and spacious kitchen with ceramic tiled flooring.

#### Bedroom 2: 4.5m 2.7m

Spacious double bedroom with timber flooring and Built in wardrobe.

#### Bedroom 3: 3.7m x 2.6m

Bright double bedroom with timber flooring and built in wardrobe.

**Bedroom 4: 3.8m x 2.4m** Single bedroom with timber flooring and built in wardrobe.