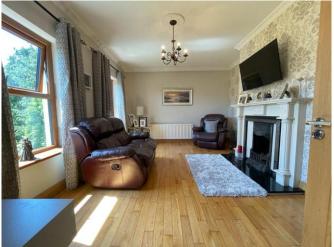

#### Sitting room: 4.9m x 3.7m

Bright and spacious with timber flooring and solid fuel open fuel fireplace.

**Bedroom 1: 4.3m x 3.1m** Spacious double bedroom with timber flooring connected to ensuite.

Kitchen: 4.3m x 5m Bright and spacious kitchen with ceramic tiled flooring.