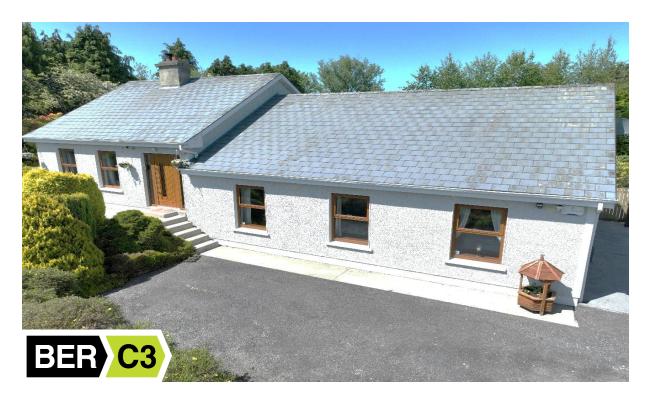

Ardrea, Ballymote, Co. Sligo F56 R261 (For Sale by Private Treaty)

Well presented home, just one mile from Ballymote and nestled in heart of the countryside, this split level home comes to the market in ready to move in condition. Set on a generous .75 acre site this property boasts a mature garden with an array of shrubs, plants and flowers, speculator views of the countryside and easy commuter access to Ballymote and the N4 and N17. There is a paved patio and seating area to the rear of this home. Constructed circa 1990's this property is presented to a high standard throughout and comprises of sitting room, kitchen with dining area, utility, four bedrooms, master ensuite and bathroom.