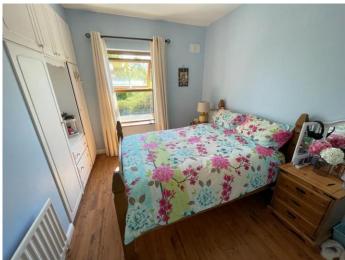

#### Sitting room: 4.9m x 3.7m

Bright and spacious with timber flooring and solid fuel open fuel fireplace.

**Bedroom 1: 4.3m x 3.1m** Spacious double bedroom with timber flooring connected to ensuite.

Kitchen: 4.3m x 5m Bright and spacious kitchen with ceramic tiled flooring.

#### Bedroom 2: 4.5m 2.7m

Spacious double bedroom with timber flooring and Built in wardrobe.

#### Bedroom 3: 3.7m x 2.6m

Bright double bedroom with timber flooring and built in wardrobe.

**Bedroom 4: 3.8m x 2.4m** Single bedroom with timber flooring and built in wardrobe.