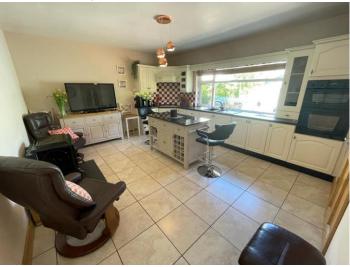

#### Sitting room: 4.9m x 3.7m

Bright and spacious with timber flooring and solid fuel open fuel fireplace.

**Bedroom 1: 4.3m x 3.1m** Spacious double bedroom with timber flooring connected to ensuite.

Kitchen: 4.3m x 5m Bright and spacious kitchen with ceramic tiled flooring.