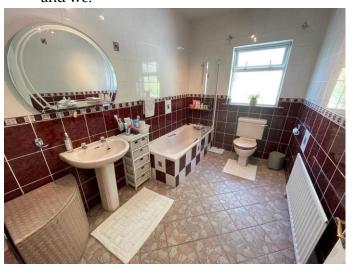

# **Bathroom: 2.7m x 3.2** Spacious bathroom with bath, wash hand basin and wc.

**Utility: 1.6m x 2.6m** With tiled flooring and storage area.