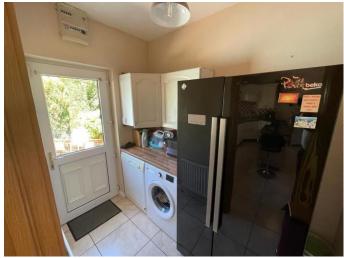

# **Bathroom: 2.7m x 3.2** Spacious bathroom with bath, wash hand basin and wc.

**Utility: 1.6m x 2.6m** With tiled flooring and storage area.