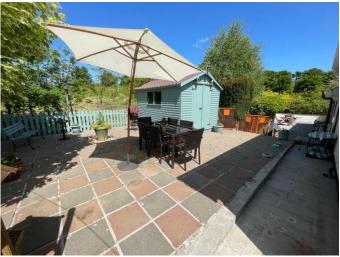

Ardrea, Ballymote, Co. Sligo F56 R261 (For Sale by Private Treaty)

Well presented home, just one mile from Ballymote and nestled in heart of the countryside, this split level home comes to the market in ready to move in condition. Set on a generous .75 acre site this property boasts a mature garden with an array of shrubs, plants and flowers, speculator views of the countryside and easy commuter access to Ballymote and the N4 and N17. There is a paved patio and seating area to the rear of this home. Constructed circa 1990's this property is presented to a high standard throughout and comprises of sitting room, kitchen with dining area, utility, four bedrooms, master ensuite and bathroom.

### Garden shed: 3.5: x 2.2m

## **Additional Information:**

- Septic tank on site.
- Group water scheme/ mains water supply.
- Elevated mature gardens with paved seating area.
- Monitored alarm installed.
- CCV TV security system installed.
- Oil fired central heating.