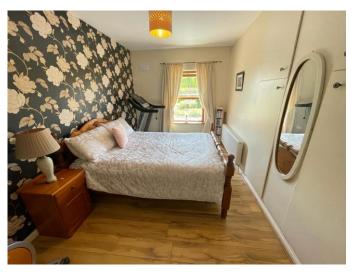

#### Sitting room: 4.9m x 3.7m

Bright and spacious with timber flooring and solid fuel open fuel fireplace.

**Bedroom 1: 4.3m x 3.1m** Spacious double bedroom with timber flooring connected to ensuite.

Kitchen: 4.3m x 5m Bright and spacious kitchen with ceramic tiled flooring.

#### Bedroom 2: 4.5m 2.7m

Spacious double bedroom with timber flooring and Built in wardrobe.

#### Bedroom 3: 3.7m x 2.6m

Bright double bedroom with timber flooring and built in wardrobe.

**Bedroom 4: 3.8m x 2.4m** Single bedroom with timber flooring and built in wardrobe.