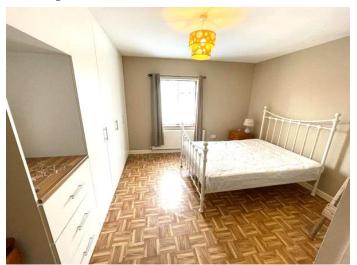

## Sitting room: 4.1m x 4.5m

Spacious room with solid fuel stove and laminate timber flooring.

Bedroom 2: 3.8m x 3.1m

Double room with built in wardrobes and lino floor covering.

Bedroom 1: 4.3m x 3.8m

Double room with carpet flooring.

Bedroom 3: 2.4m x 3.4m

Single room with timber laminate flooring.

Bathroom: 1.5m x 2.0m

With wash hand basin, wc and shower.