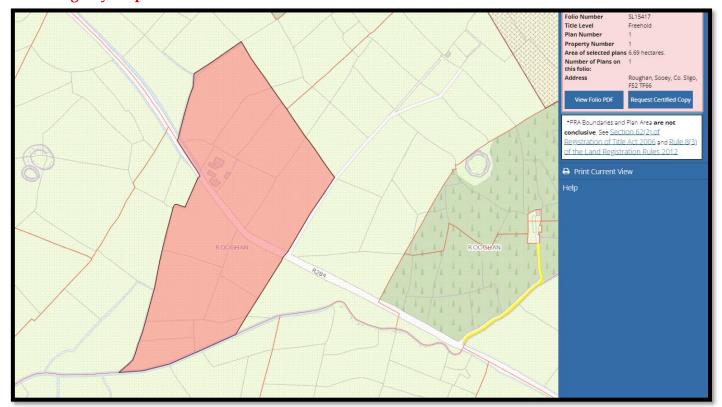

.1m x 1.2m

# Kitchen with dining area: 3.6m x 3.6m

Cream country fitted kitchen together with solid fuel stove and tiled flooring.

## Sitting room: 4.1m x 4.5m

Spacious room with solid fuel stove and laminate timber flooring.



Bedroom 2: 3.8m x 3.1m

Double room with built in wardrobes and lino floor covering.





Bedroom 1: 4.3m x 3.8m

Double room with carpet flooring.



Bedroom 3: 2.4m x 3.4m

Single room with timber laminate flooring.



Bathroom: 1.5m x 2.0m

With wash hand basin, wc and shower.

## **External Pictures:**





#### **Additional Information:**

- ♦ Stone outhouse 3.8m x 9m with electric.
- ♦ 2 Bay slatted shed.
- ♦ Cow house.
- ♦ Electric connected.

- ♦ 2 Bay dry shed 3.4 x 8m
- ♦ 2 Bay hay shed.
- ♦ Mains water and septic tank on site.

# Land Registry Map: