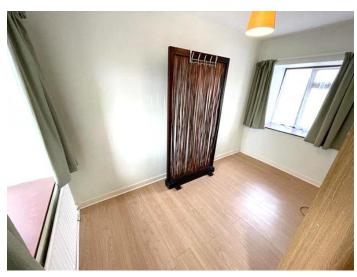

Bedroom 3: 2.4m x 3.4m

Single room with timber laminate flooring.

Bathroom: 1.5m x 2.0m

With wash hand basin, wc and shower.