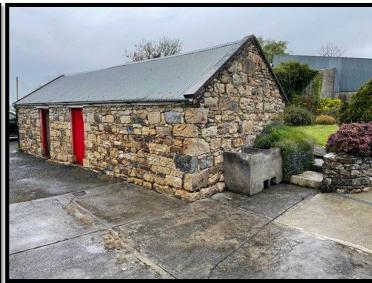

## **External Pictures:**

#### **Additional Information:**

- ♦ Stone outhouse 3.8m x 9m with electric.
- ♦ 2 Bay slatted shed.
- ♦ Cow house.
- ♦ Electric connected.

- ♦ 2 Bay dry shed 3.4 x 8m
- ♦ 2 Bay hay shed.
- ♦ Mains water and septic tank on site.