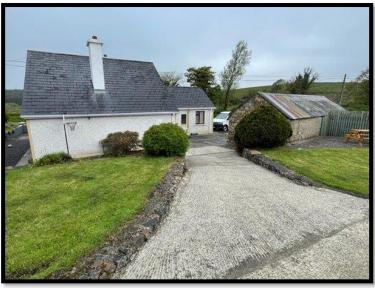

ic conversion which would accommodate a fourth bedroom. Seldom a residential holding like this come to the market, early viewings strongly advised.

**Price Region: €289,000.00** 







## **Internal Measurements and Specifications:**

#### Entrance hall: 2.1m x 1.2m

# Kitchen with dining area: 3.6m x 3.6m

Cream country fitted kitchen together with solid fuel stove and tiled flooring.

## Sitting room: 4.1m x 4.5m

Spacious room with solid fuel stove and laminate timber flooring.



Bedroom 2: 3.8m x 3.1m

Double room with built in wardrobes and lino floor covering.





Bedroom 1: 4.3m x 3.8m

Double room with carpet flooring.



Bedroom 3: 2.4m x 3.4m

Single room with timber laminate flooring.



Bathroom: 1.5m x 2.0m

With wash hand basin, wc and shower.

## **External Pictures:**





#### **Additional Information:**

- ♦ Stone outhouse 3.8m x 9m with electric.
- ♦ 2 Bay slatted shed.
- ♦ Cow house.
- ♦ Electric connected.

- ♦ 2 Bay dry shed 3.4 x 8m
- ♦ 2 Bay hay shed.
- ♦ Mains water and septic tank on site.

# Land Registry Map: