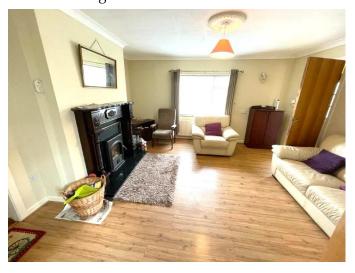

## Sitting room: 4.1m x 4.5m

Spacious room with solid fuel stove and laminate timber flooring.

Bedroom 2: 3.8m x 3.1m

Double room with built in wardrobes and lino floor covering.

Bedroom 1: 4.3m x 3.8m

Double room with carpet flooring.