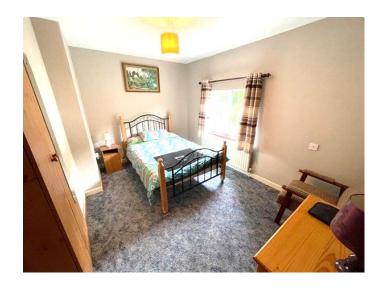

## Sitting room: 4.1m x 4.5m

Spacious room with solid fuel stove and laminate timber flooring.

Bedroom 2: 3.8m x 3.1m

Double room with built in wardrobes and lino floor covering.

Bedroom 1: 4.3m x 3.8m

Double room with carpet flooring.