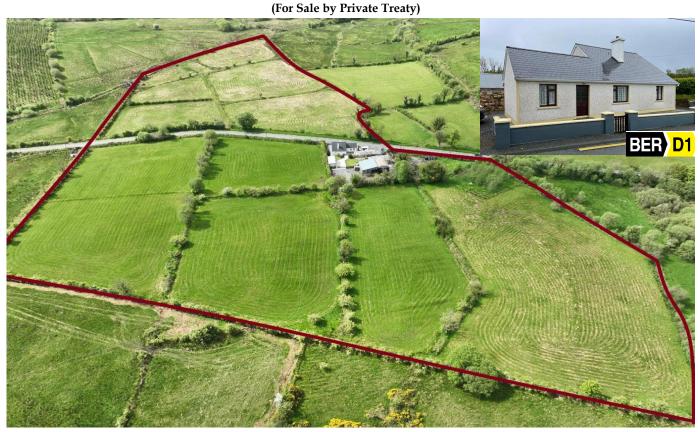

Rooghan, Sooey, Co. Sligo. F52 TF66

Excellent opportunity to acquire this circa 16.53 acre residential holding located along the R284 and within a short commute of Riverstown and Ballygawley. Contained in one lot but divided by the road this farmland is of good quality grazing lands and meadow ground. The farmyard has a two-bay slatted shed with lean too, two bay hay shed and associated farm outbuildings and handling facilities. The residence is presented in good order throughout and comprises of entrance hall, kitchen with dining area, living room, three bedrooms and bathroom. There is the possibility of an attic conversion which would accommodate a fourth bedroom. Seldom a residential holding like this come to the market, early viewings strongly advised.

# Land Registry Map: