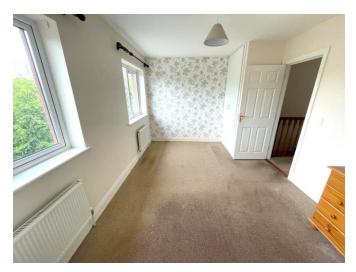

**Ensuite: 8' x 3'** With mains shower unit, toilet and wash hand basin.

**Dining area:** Tiled flooring and sliding door to rear garden.

**Bedroom 1: 13ft 3" x 10ft** Double room with timber carpet flooring and built in wardrobe.

## **Bedroom 2: 12' x 7'8"** Double room with carpet flooring.