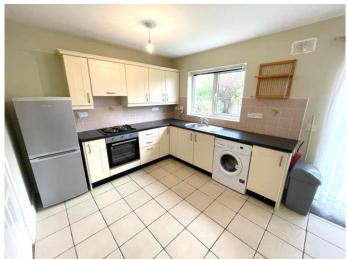

#### Kitchen with Dining area: 15 ft 6"x 10ft 3"

Tiled flooring and splashback, built in kitchen units Appliances included in sale.

Sitting Room: 17ft 4" x 9ft 6" Spacious room with solid fuel open fireplace and timber flooring.