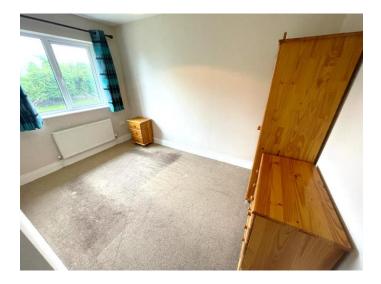

## **Bedroom 2: 12' x 7'8"** Double room with carpet flooring.

### Bedroom 3: 8'6" x 8'3"

Single room with carpet flooring.