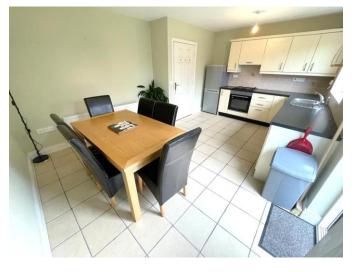

#### Kitchen with Dining area: 15 ft 6"x 10ft 3"

Tiled flooring and splashback, built in kitchen units Appliances included in sale.

Sitting Room: 17ft 4" x 9ft 6" Spacious room with solid fuel open fireplace and timber flooring.