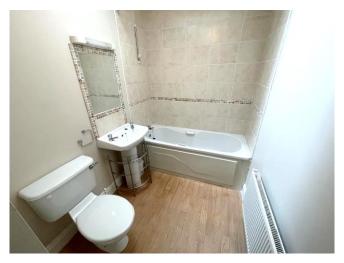

: 16 ft 6**" **x 6 ft 9**" With timber flooring.

#### Kitchen with Dining area: 15 ft 6"x 10ft 3"

Tiled flooring and splashback, built in kitchen units Appliances included in sale.



Sitting Room: 17ft 4" x 9ft 6" Spacious room with solid fuel open fireplace and timber flooring.



**Ensuite: 8' x 3'** With mains shower unit, toilet and wash hand basin.





**Dining area:** Tiled flooring and sliding door to rear garden.



**Bedroom 1: 13ft 3" x 10ft** Double room with timber carpet flooring and built in wardrobe.



sions are approximate and do not form any part of Contract for Sale.

## **Bedroom 2: 12' x 7'8"** Double room with carpet flooring.

### Bedroom 3: 8'6" x 8'3"

Single room with carpet flooring.



# Bathroom: 7'3"x 5'8"

Tiled bathroom with bath, wc & wash hand basin.



### **Features Include:**

- Mains water and sewer.
- Car Parking.
- Enclosed rear garden.
- Contents fixtures and fittings included in the sale.
- Mains fed showers in the bathroom and ensuite.
- Within walking distance of all town amenities.
- Garden Shed.



Downstairs Wc: 3ft 5 x 5ft



### Back Garden: