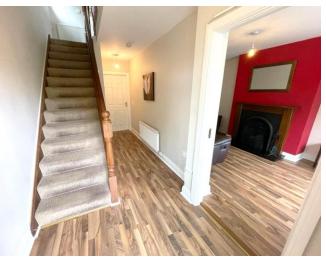

#### **Internal Measurements and Specifications:**

**Entrance Hallway: 16 ft 6**" **x 6 ft 9**" With timber flooring.