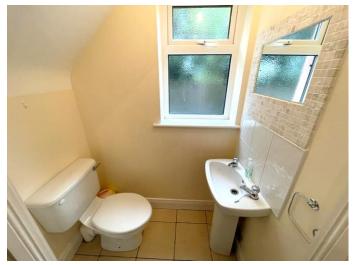

ite: 8' x 3'** With mains shower unit, toilet and wash hand basin.





**Dining area:** Tiled flooring and sliding door to rear garden.



**Bedroom 1: 13ft 3" x 10ft** Double room with timber carpet flooring and built in wardrobe.



sions are approximate and do not form any part of Contract for Sale.

## **Bedroom 2: 12' x 7'8"** Double room with carpet flooring.

### Bedroom 3: 8'6" x 8'3"

Single room with carpet flooring.



# Bathroom: 7'3"x 5'8"

Tiled bathroom with bath, wc & wash hand basin.



### **Features Include:**

- Mains water and sewer.
- Car Parking.
- Enclosed rear garden.
- Contents fixtures and fittings included in the sale.
- Mains fed showers in the bathroom and ensuite.
- Within walking distance of all town amenities.
- Garden Shed.



Downstairs Wc: 3ft 5 x 5ft



### Back Garden: