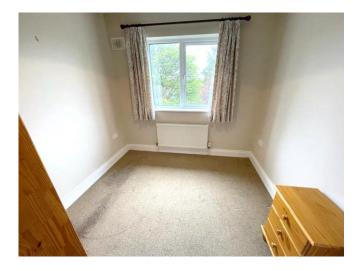

*



#### **Internal Measurements and Specifications:**

**Entrance Hallway: 16 ft 6**" **x 6 ft 9**" With timber flooring.

#### Kitchen with Dining area: 15 ft 6"x 10ft 3"

Tiled flooring and splashback, built in kitchen units Appliances included in sale.



Sitting Room: 17ft 4" x 9ft 6" Spacious room with solid fuel open fireplace and timber flooring.



**Ensuite: 8' x 3'** With mains shower unit, toilet and wash hand basin.





**Dining area:** Tiled flooring and sliding door to rear garden.



**Bedroom 1: 13ft 3" x 10ft** Double room with timber carpet flooring and built in wardrobe.



sions are approximate and do not form any part of Contract for Sale.

## **Bedroom 2: 12' x 7'8"** Double room with carpet flooring.

### Bedroom 3: 8'6" x 8'3"

Single room with carpet flooring.



# Bathroom: 7'3"x 5'8"

Tiled bathroom with bath, wc & wash hand basin.



### **Features Include:**

- Mains water and sewer.
- Car Parking.
- Enclosed rear garden.
- Contents fixtures and fittings included in the sale.
- Mains fed showers in the bathroom and ensuite.
- Within walking distance of all town amenities.
- Garden Shed.



Downstairs Wc: 3ft 5 x 5ft



### Back Garden: