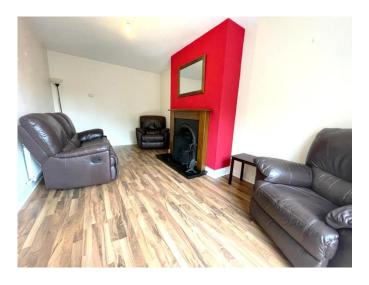

#### Kitchen with Dining area: 15 ft 6"x 10ft 3"

Tiled flooring and splashback, built in kitchen units Appliances included in sale.

Sitting Room: 17ft 4" x 9ft 6" Spacious room with solid fuel open fireplace and timber flooring.