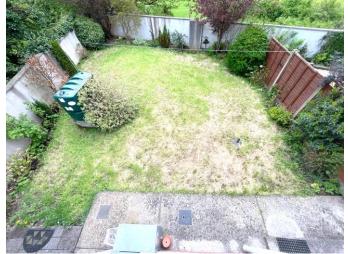

mains shower unit, toilet and wash hand basin.





**Dining area:** Tiled flooring and sliding door to rear garden.



**Bedroom 1: 13ft 3" x 10ft** Double room with timber carpet flooring and built in wardrobe.



sions are approximate and do not form any part of Contract for Sale.

## **Bedroom 2: 12' x 7'8"** Double room with carpet flooring.

### Bedroom 3: 8'6" x 8'3"

Single room with carpet flooring.



# Bathroom: 7'3"x 5'8"

Tiled bathroom with bath, wc & wash hand basin.



### **Features Include:**

- Mains water and sewer.
- Car Parking.
- Enclosed rear garden.
- Contents fixtures and fittings included in the sale.
- Mains fed showers in the bathroom and ensuite.
- Within walking distance of all town amenities.
- Garden Shed.



Downstairs Wc: 3ft 5 x 5ft



### Back Garden: