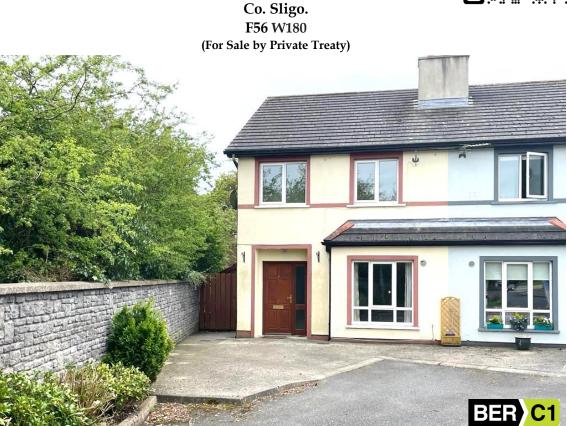

5 Grattan Court, Ballymote,

The 1,000 sq ft semi detached residence comes of the market in excellent condition and is being sold as seen with contents, fixtures and fittings. The property was constructed circa 2006 and is a part of a small quiet development on the edge of Ballymote Town. Accommodation comprises of entrance hall, sitting room with solid fuel open fire place, kitchen with dining area and patio doors to the garden, three bedrooms, master of which is en-suite, bathroom and wc. Externally there is parking for two cars, there is gated pedestrian access to the rear garden which is generous in size and has a paved patio area and garden shed.

# **Price Region: €162,500.00**