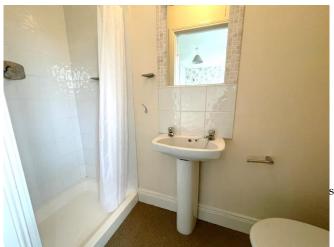

**Ensuite: 8' x 3'** With mains shower unit, toilet and wash hand basin.

**Dining area:** Tiled flooring and sliding door to rear garden.

**Bedroom 1: 13ft 3" x 10ft** Double room with timber carpet flooring and built in wardrobe.

# Bathroom: 7'3"x 5'8"

Tiled bathroom with bath, wc & wash hand basin.