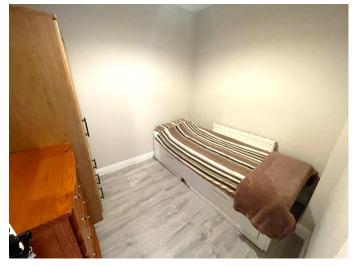

#### Bedroom 3.3m x 3.3m

Double bedroom with built in wardrobe and laminated flooring.

Bedroom 5: 2.4m x 2.5m
Single bedroom with laminated flooring.

Bedroom 4: 1.8m x 3.3m
Single bedroom with laminated flooring.