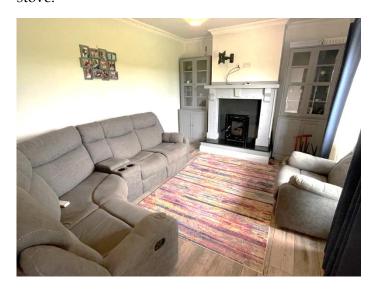

### Livingroom: 4m x 3.2m

Living area with timber flooring and solid fuel insert stove.

Master bedroom: 3m x 4m

Bright and spacious double bedroom with built in wardrobe and laminated flooring.