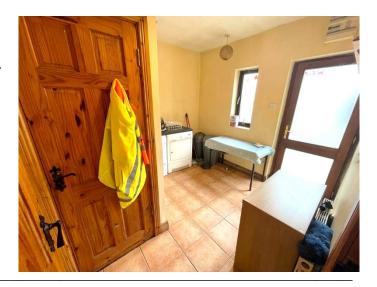

ous double bedroom with built in wardrobe and laminated flooring.





# Kitchen dining: 3.3m x 8m

Bright and spacious kitchen/dining area with tiled flooring and solid fuel stove.



Ensuite: 2m x 2m

With wash hand basin, toilet and mains fed shower.



### Bedroom 2: 3.3m x 3.7m

Spacious double bedroom with laminated flooring.

#### Bedroom 3.3m x 3.3m

Double bedroom with built in wardrobe and laminated flooring.



Bedroom 5: 2.4m x 2.5m
Single bedroom with laminated flooring.





Bedroom 4: 1.8m x 3.3m
Single bedroom with laminated flooring.



Bathroom: 1.8m x 3.1m
With hand wash basin, toilet, bath and separate shower.



## Utility room: 3m x 3m

Spacious with tiled flooring and access to hotpress.

# Detached Garage: 6.7m x 4.2m

Ample additional storage with concrete floor.



#### **Additional Information:**

- Residence set on C.0.66 acre site.
- Mains water supply.
- Mature gardens with paved patio driveway.
- Oil fired central heating.
- Solid fuel stove in sitting room & kitchen.
- Situated within one mile of Gurteen Village.
- Folding stairs to attic that offers future development.

## **External Images:**