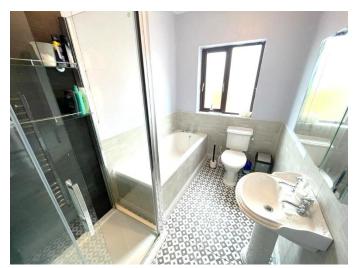

llway with tiled flooring.

### Livingroom: 4m x 3.2m

Living area with timber flooring and solid fuel insert stove.



Master bedroom: 3m x 4m

Bright and spacious double bedroom with built in wardrobe and laminated flooring.





# Kitchen dining: 3.3m x 8m

Bright and spacious kitchen/dining area with tiled flooring and solid fuel stove.



Ensuite: 2m x 2m

With wash hand basin, toilet and mains fed shower.



### Bedroom 2: 3.3m x 3.7m

Spacious double bedroom with laminated flooring.

#### Bedroom 3.3m x 3.3m

Double bedroom with built in wardrobe and laminated flooring.



Bedroom 5: 2.4m x 2.5m
Single bedroom with laminated flooring.





Bedroom 4: 1.8m x 3.3m
Single bedroom with laminated flooring.



Bathroom: 1.8m x 3.1m
With hand wash basin, toilet, bath and separate shower.



## Utility room: 3m x 3m

Spacious with tiled flooring and access to hotpress.

# Detached Garage: 6.7m x 4.2m

Ample additional storage with concrete floor.



#### **Additional Information:**

- Residence set on C.0.66 acre site.
- Mains water supply.
- Mature gardens with paved patio driveway.
- Oil fired central heating.
- Solid fuel stove in sitting room & kitchen.
- Situated within one mile of Gurteen Village.
- Folding stairs to attic that offers future development.

## **External Images:**