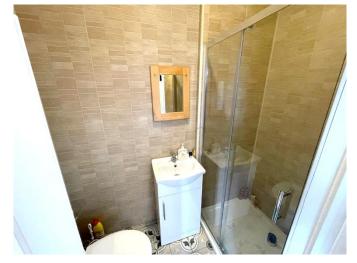

# Kitchen dining: 3.3m x 8m

Bright and spacious kitchen/dining area with tiled flooring and solid fuel stove.

Ensuite: 2m x 2m

With wash hand basin, toilet and mains fed shower.

Bathroom: 1.8m x 3.1m
With hand wash basin, toilet, bath and separate shower.