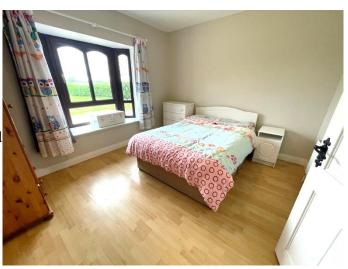

### Livingroom: 4m x 3.2m

Living area with timber flooring and solid fuel insert stove.

Master bedroom: 3m x 4m

Bright and spacious double bedroom with built in wardrobe and laminated flooring.