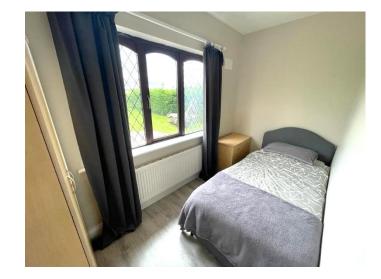

#### Bedroom 3.3m x 3.3m

Double bedroom with built in wardrobe and laminated flooring.

Bedroom 5: 2.4m x 2.5m
Single bedroom with laminated flooring.

Bedroom 4: 1.8m x 3.3m
Single bedroom with laminated flooring.