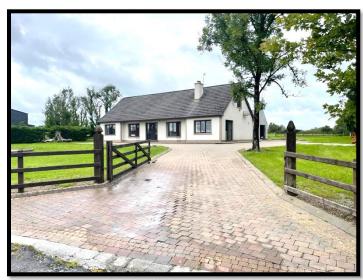

Kilshalvy, Gurteen, Co. Sligo. F56 X025 (For Sale by Private Treaty)

New to the market, this spacious five bedroom bungalow with detached garage sits on a generous circa 0.66 acre site and is within one mile of Gurteen village. The property is presented in good order throughout and would certainly make an ideal home. Current accommodation comprises of entrance hall, spacious sitting room with solid fuel insert stove, kitchen with dining area, utility room, family bathroom and five bedrooms with master ensuite. Externally the property has a brick paved driveway with ample parking, mature lawns, a detached garage and fuel shed. Seldom properties come for sale in this area and this property is certainly one not to missed. Full details and viewings strictly by appointment.

#### **Additional Information:**

- Residence set on C.0.66 acre site.
- Mains water supply.
- Mature gardens with paved patio driveway.
- Oil fired central heating.
- Solid fuel stove in sitting room & kitchen.
- Situated within one mile of Gurteen Village.
- Folding stairs to attic that offers future development.