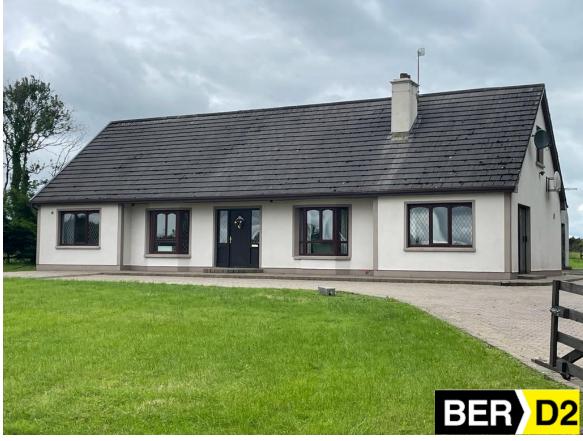

Kilshalvy, Gurteen, Co. Sligo. F56 X025 (For Sale by Private Treaty)

New to the market, this spacious five bedroom bungalow with detached garage sits on a generous circa 0.66 acre site and is within one mile of Gurteen village. The property is presented in good order throughout and would certainly make an ideal home. Current accommodation comprises of entrance hall, spacious sitting room with solid fuel insert stove, kitchen with dining area, utility room, family bathroom and five bedrooms with master ensuite. Externally the property has a brick paved driveway with ample parking, mature lawns, a detached garage and fuel shed. Seldom properties come for sale in this area and this property is certainly one not to missed. Full details and viewings strictly by appointment.

#### **Additional Information:**

- Residence set on C.0.66 acre site.
- Mains water supply.
- Mature gardens with paved patio driveway.
- Oil fired central heating.
- Solid fuel stove in sitting room & kitchen.
- Situated within one mile of Gurteen Village.
- Folding stairs to attic that offers future development.