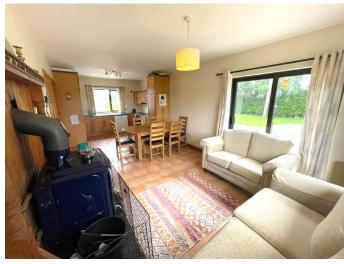

### Livingroom: 4m x 3.2m

Living area with timber flooring and solid fuel insert stove.

Master bedroom: 3m x 4m

Bright and spacious double bedroom with built in wardrobe and laminated flooring.