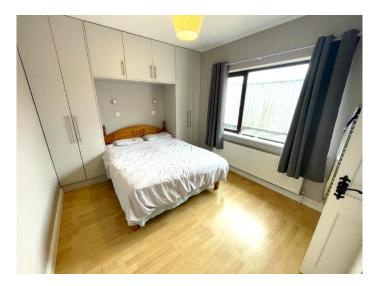

### Livingroom: 4m x 3.2m

Living area with timber flooring and solid fuel insert stove.

Master bedroom: 3m x 4m

Bright and spacious double bedroom with built in wardrobe and laminated flooring.