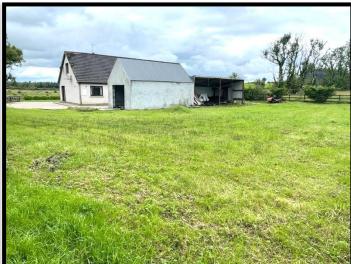

Kilshalvy, Gurteen, Co. Sligo. F56 X025 (For Sale by Private Treaty)

New to the market, this spacious five bedroom bungalow with detached garage sits on a generous circa 0.66 acre site and is within one mile of Gurteen village. The property is presented in good order throughout and would certainly make an ideal home. Current accommodation comprises of entrance hall, spacious sitting room with solid fuel insert stove, kitchen with dining area, utility room, family bathroom and five bedrooms with master ensuite. Externally the property has a brick paved driveway with ample parking, mature lawns, a detached garage and fuel shed. Seldom properties come for sale in this area and this property is certainly one not to missed. Full details and viewings strictly by appointment.

# Detached Garage: 6.7m x 4.2m

Ample additional storage with concrete floor.

## **External Images:**