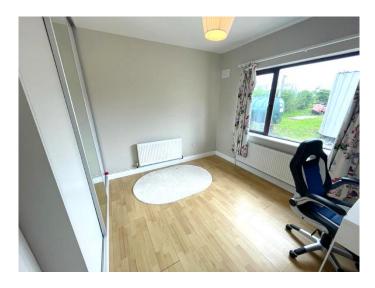

#### Bedroom 3.3m x 3.3m

Double bedroom with built in wardrobe and laminated flooring.

Bedroom 5: 2.4m x 2.5m
Single bedroom with laminated flooring.

Bedroom 4: 1.8m x 3.3m
Single bedroom with laminated flooring.