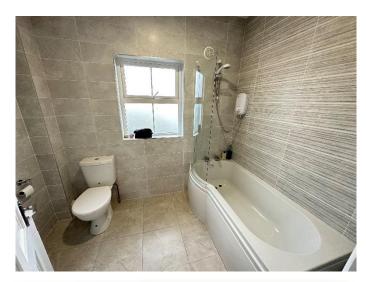

#### Bathroom: 2: 2.62m x 1.86m

Fully tiled bathroom with bath and overhead shower, wash hand basin and wc.