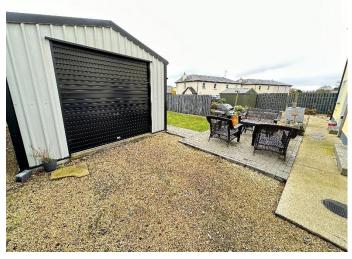

# Cladded Garage: 3.90m x 5.90m

Vehicular access from the driveway with roller door and side pedestrian access

#### Garden shed: 3.20m x 2.47m