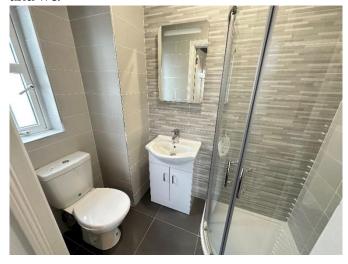

# Ensuite: 2m x 1.20m

Fully tiled ensuite with corner electric shower, wash hand basin and wc.

Ensuite: 2.16m x 1.20m

Fully tiled with electric shower, wash hand basin and wc.

Bedroom 4: 3.33 x 2.73

Double bedroom with wooden flooring.

#### Bathroom: 2: 2.62m x 1.86m

Fully tiled bathroom with bath and overhead shower, wash hand basin and wc.