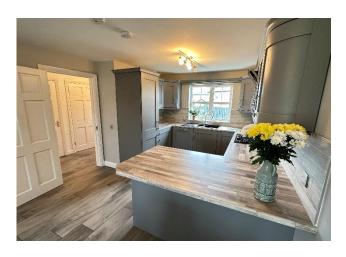

# Kitchen: 7.19m x 3.33m

Recently fitted modern kitchen with integrated appliances breakfast bar, tiled splashback and timber effect tiled flooring.