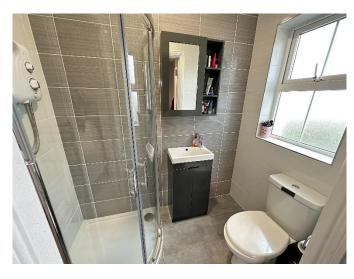

# Ensuite: 2m x 1.20m

Fully tiled ensuite with corner electric shower, wash hand basin and wc.

Ensuite: 2.16m x 1.20m

Fully tiled with electric shower, wash hand basin and wc.

Bedroom 4: 3.33 x 2.73

Double bedroom with wooden flooring.

#### Bathroom: 2: 2.62m x 1.86m

Fully tiled bathroom with bath and overhead shower, wash hand basin and wc.