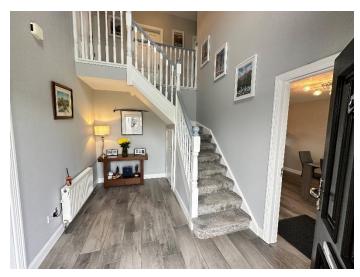

#### Entrance Hall: 3.74m x 2.66m

With timber effect tiled flooring and carpeted stairs

# Landing: 4.81m x 2.80m

With carpet flooring.