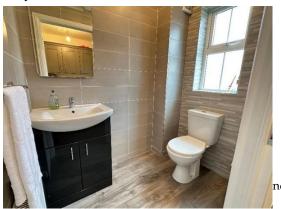

# Ensuite: 2m x 1.20m

Fully tiled ensuite with corner electric shower, wash hand basin and wc.

Ensuite: 2.16m x 1.20m

Fully tiled with electric shower, wash hand basin and wc.

Bedroom 4: 3.33 x 2.73

Double bedroom with wooden flooring.

#### Bathroom: 2: 2.62m x 1.86m

Fully tiled bathroom with bath and overhead shower, wash hand basin and wc.