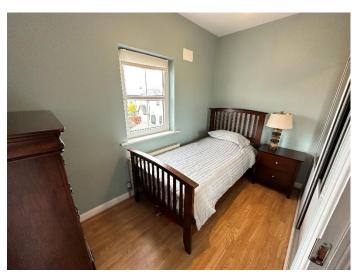

#### Master Bedroom: 4.11m x 3.34m

Spacious master bedroom with carpet flooring.

Bedroom 2: 2.16m x 1.20m

Double bedroom with carpet flooring and ensuite.

Bedroom 3: 3.35m x 1.89 m

Single bedroom with wooden flooring and built in slide wardrobe.

All sizes and dimensions are approximate and do not form any part of Contract for Sale.