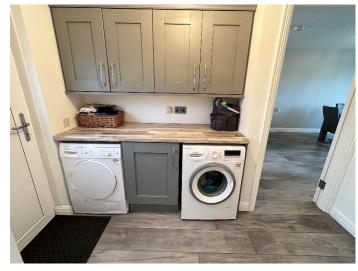

# Utility 2.94m x 1.79m

With fitted kitchen units for additional storage and plumbed for washer and dryer.

nd dimensions are approximate and do not form any part of Contract for Sale.