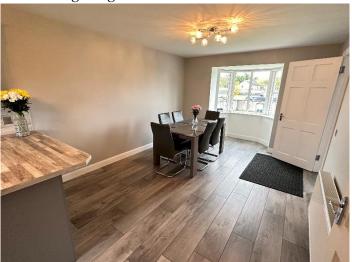

# Kitchen: 7.19m x 3.33m

Recently fitted modern kitchen with integrated appliances breakfast bar, tiled splashback and timber effect tiled flooring.

# Sitting room: 6.81m x 3.32m

Bright sitting room with solid fuel open fireplace and carpet floor covering with patio doors leading to the garden.

Dining area to the front of the property with bay window overlooking the green.