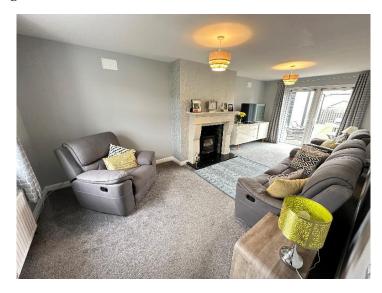

# Sitting room: 6.81m x 3.32m

Bright sitting room with solid fuel open fireplace and carpet floor covering with patio doors leading to the garden.

Dining area to the front of the property with bay window overlooking the green.