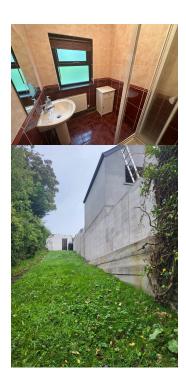

Bedroom 4: 3.0m x 3.0m Double room with laminate timber flooring.

Shower room: 2.1m x 1.5m Fully tiled floor to ceiling wash hand basin and shower.

Upstairs wc: 1.0m x 1.0m With wc and wash hand basin

Garage: 13m x 3.5m Large garage with power situated at the rear garden of the residence with acces from the back raod.