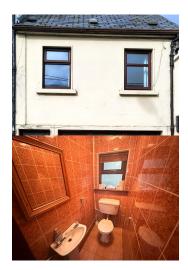

Downstairs wc: 1.7m x 1.0m Fully tiled floor to ceiling.

Master bedroom: 5m x 4.2m Spacious bedroom with laminate timber flooring.

Bedroom 2: 2.1m x 3.8m Double room with carpet flooring.

Bedroom 3: 2.m X 2.7m Single room with carpet flooring.

Bedroom 4: 3.0m x 3.0m Double room with laminate timber flooring.

Shower room: 2.1m x 1.5m Fully tiled floor to ceiling wash hand basin and shower.

Upstairs wc: 1.0m x 1.0m With wc and wash hand basin

Garage: 13m x 3.5m Large garage with power situated at the rear garden of the residence with acces from the back raod.