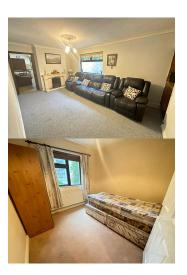

Entrance hall: 1.0m x 7.2m

Front sitting room/shop: 3.2m x 5.1m electric fire separate entrance onto street front

Living room: 5.1m x 3.0m With carpet flooring & solid fuel open fireplace.

Kitchen dining: 5.6m x 3.0m With fitted kitchen units, tiled floor and solid fuel stove.