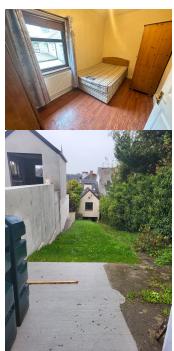

Bedroom 4: 3.0m x 3.0m Double room with laminate timber flooring.

Shower room: 2.1m x 1.5m Fully tiled floor to ceiling wash hand basin and shower.

Upstairs wc: 1.0m x 1.0m With wc and wash hand basin

Garage: 13m x 3.5m Large garage with power situated at the rear garden of the residence with acces from the back raod.