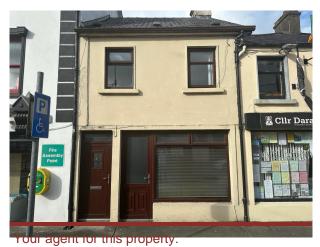

## Teeling Street, Ballymote, Co. Sligo. F56 XV25, Ballymote, sligo

["For Sale"] | €160,000 BER D2

A Bedroom

Mains water & Sewer. V Double glazed windows & Solid fuel open fireplace/& Oil fired central heating. Part of the residence Doors. stove.

## **Property Description**

Formerly a two unit property which was recently converted to fully residential but could easily revert to two units, should it best suit its new owner. The property comprises of ground floor entrance hall, large living room, spacious kitchen, front sitting room and wc. Upstairs comprises four bedrooms, bathroom, wc and hotpress. To the rear of the property is a large garden together with a detached garage that measures circa 450sqft which has its own vehicular access from the back road. Seldom a property that offers so many options come to the market, early viewings strongly advised and strictly by appointment.