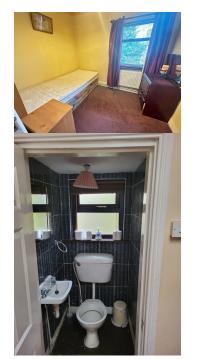

Downstairs wc: 1.7m x 1.0m Fully tiled floor to ceiling.

Master bedroom: 5m x 4.2m Spacious bedroom with laminate timber flooring.

Bedroom 2: 2.1m x 3.8m Double room with carpet flooring.

Bedroom 3: 2.m X 2.7m Single room with carpet flooring.