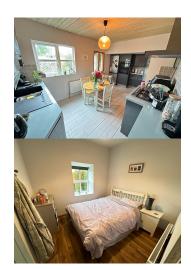

Front entrance porch: 1.5m x 2.3m With tiled flooring.

Kitchen dining: 4.8m x 3.1m Two-tone built-in kitchen units with tiled flooring.

Living room: 3.9m x 2.9m Laminated timber flooring with solid fuel stove with back boiler.

Bedroom 1: 2.8m x 2.8m Double room with timber laminated flooring.

Bedroom 2: 2.8m x 2.8m Double room with timber flooring and feature fireplace.

Bedroom 3: 2.7m x 2.9m Double room with timber flooring, the hotpress.