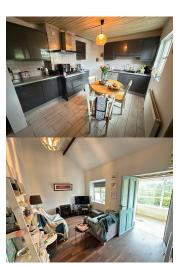

Front entrance porch: 1.5m x 2.3m With tiled flooring.

Kitchen dining: 4.8m x 3.1m Two-tone built-in kitchen units with tiled flooring.

Living room: 3.9m x 2.9m Laminated timber flooring with solid fuel stove with back boiler.