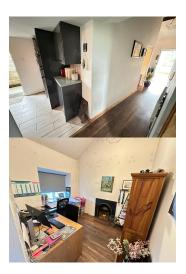

## **Property Description**

Situated on the outskirts of Ballisodare village along the N59 this detached cottage sits on a generous circa one acre site with a considerable driveway and attached outbuildings to the rear. The property is undergoing works with some rooms complete and some still requiring a DIY touch. Current accommodation comprises of entrance porch, spacious living room with high ceilings, kitchen with dining area, utility, four bedrooms and bathroom. The cottage is encompassed by mature gardens which offer privacy and refuge. The outbuildings to the rear of the cottage measure a circa 60 sqm and would offer the opportunity of future development of being incorporated into the cottage. This gem is no to be missed. Viewings strongly advised.

Front entrance porch: 1.5m x 2.3m With tiled flooring.

Kitchen dining: 4.8m x 3.1m Two-tone built-in kitchen units with tiled flooring.

Living room: 3.9m x 2.9m Laminated timber flooring with solid fuel stove with back boiler.