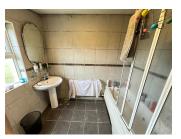

Bathroom: 2.5m x 2.3m Tiled floor to ceiling with, wc, wash hand basin and bath.

Bedroom 4: 2.4m x 3.1m Currently unfinished.

Utility room: 2.3m x 1.1m With built in units and situated between the kitchen and bathroom.