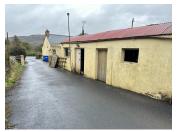

## Stonehall, Ballisodare, Co. Sligo. F91 E394, Ballisodare, sligo

["Offer Accepted"] | €13(BER) G

📇 4 Bedroom

 Double glazed windows anklains water. doors. Septic tank on site.

✓ Large C.1 acre site.

 Garage 1 directly to the real measures: 4.5m x 8.7m 4

## **Property Description**

Situated on the outskirts of Ballisodare village along the N59 this detached cottage sits on a generous circa one acre site with a considerable driveway and attached outbuildings to the rear. The property is undergoing works with some rooms complete and some still requiring a DIY touch. Current accommodation comprises of entrance porch, spacious living room with high ceilings, kitchen with dining area, utility, four bedrooms and bathroom. The cottage is encompassed by mature gardens which offer privacy and refuge. The outbuildings to the rear of the cottage measure a circa 60 sqm and would offer the opportunity of future development of being incorporated into the cottage. This gem is no to be missed. Viewings strongly advised.