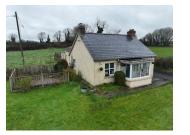

## Stonehall, Ballisodare, Co. Sligo. F91 E394, Ballisodare, sligo

["Offer Accepted"] | €13(BER) G

📇 4 Bedroom

 Double glazed windows anklains water. doors. Septic tank on site.

✓ Large C.1 acre site.

 Garage 1 directly to the real measures: 4.5m x 8.7m 4

## **Property Description**

Situated on the outskirts of Ballisodare village along the N59 this detached cottage sits on a generous circa one acre site with a considerable driveway and attached outbuildings to the rear. The property is undergoing works with some rooms complete and some still requiring a DIY touch. Current accommodation comprises of entrance porch, spacious living room with high ceilings, kitchen with dining area, utility, four bedrooms and bathroom. The cottage is encompassed by mature gardens which offer privacy and refuge. The outbuildings to the rear of the cottage measure a circa 60 sqm and would offer the opportunity of future development of being incorporated into the cottage. This gem is no to be missed. Viewings strongly advised.