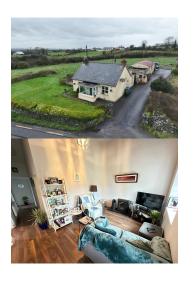

## **Property Description**

Situated on the outskirts of Ballisodare village along the N59 this detached cottage sits on a generous circa one acre site with a considerable driveway and attached outbuildings to the rear. The property is undergoing works with some rooms complete and some still requiring a DIY touch. Current accommodation comprises of entrance porch, spacious living room with high ceilings, kitchen with dining area, utility, four bedrooms and bathroom. The cottage is encompassed by mature gardens which offer privacy and refuge. The outbuildings to the rear of the cottage measure a circa 60 sqm and would offer the opportunity of future development of being incorporated into the cottage. This gem is no to be missed. Viewings strongly advised.

Front entrance porch: 1.5m x 2.3m With tiled flooring.

Kitchen dining: 4.8m x 3.1m Two-tone built-in kitchen units with tiled flooring.

Living room: 3.9m x 2.9m Laminated timber flooring with solid fuel stove with back boiler.