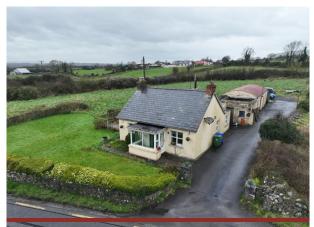

## Stonehall, Ballisodare, Co. Sligo. F91 E394, Ballisodare, sligo

["Offer Accepted"] | €13(BER) G

📇 4 Bedroom

 Double glazed windows anklains water. doors. Septic tank on site.

✓ Large C.1 acre site.

 Garage 1 directly to the real measures: 4.5m x 8.7m 4

## **Property Description**

Situated on the outskirts of Ballisodare village along the N59 this detached cottage sits on a generous circa one acre site with a considerable driveway and attached outbuildings to the rear. The property is undergoing works with some rooms complete and some still requiring a DIY touch. Current accommodation comprises of entrance porch, spacious living room with high ceilings, kitchen with dining area, utility, four bedrooms and bathroom. The cottage is encompassed by mature gardens which offer privacy and refuge. The outbuildings to the rear of the cottage measure a circa 60 sqm and would offer the opportunity of future development of being incorporated into the cottage. This gem is no to be missed. Viewings strongly advised.