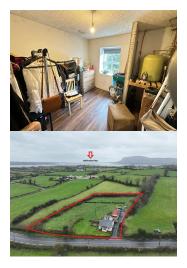

## **Property Description**

Situated on the outskirts of Ballisodare village along the N59 this detached cottage sits on a generous circa one acre site with a considerable driveway and attached outbuildings to the rear. The property is undergoing works with some rooms complete and some still requiring a DIY touch. Current accommodation comprises of entrance porch, spacious living room with high ceilings, kitchen with dining area, utility, four bedrooms and bathroom. The cottage is encompassed by mature gardens which offer privacy and refuge. The outbuildings to the rear of the cottage measure a circa 60 sqm and would offer the opportunity of future development of being incorporated into the cottage. This gem is no to be missed. Viewings strongly advised.

Bedroom 1: 2.8m x 2.8m Double room with timber laminated flooring.

Bedroom 2: 2.8m x 2.8m Double room with timber flooring and feature fireplace.

Bedroom 3: 2.7m x 2.9m Double room with timber flooring, the hotpress.

Bathroom: 2.5m x 2.3m Tiled floor to ceiling with, wc, wash hand basin and bath.

Bedroom 4: 2.4m x 3.1m Currently unfinished.

Utility room: 2.3m x 1.1m With built in units and situated between the kitchen and bathroom.