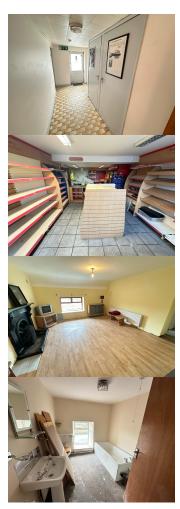

Kitchen: 3.18m x 4.20m

With built in kitchen units with tiled flooring.

Store room/keg room: 1.94m x 3.70m

Storage Shed: 4.29m x 7.40m

Shop unit: 9.17m x 4.8m

Previously used a grocery shop unit. Shop units and shelving

Bedroom 1: 3.93m x 3.29m

Double bedroom with carpet flooring with storage area.

Bedroom 2: 3.75mx 2.81m

Bedroom 3: 3.14m x 3.86m

Bathroom: 2.77m x 2.21m

With wc, hand wash basin, bath and shower.

Matthew Scanlon
MIPAV (CV) MMCEPI