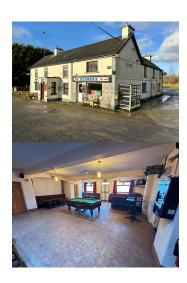

## **Property Description**

Locally known as Benson's this prominent 210 sq m detached Public House with first floor living accommodation sits on a generous circa 2.1 acre site and is a stalwart of the Doocastle community. With a loyal customer base this well known premises has a valid seven day on licence and an incorporated shop unit which is closed but could quickly be reestablished. The ground floor accommodations the business unit and contains a spacious bar together with separate lounge area, a meeting room, ladies and gents toilets, keg/cool room, kitchen area and shop unit The living accommodation is across the first floor but does require refurbishment works and consists of living room, kitchen with dining area three bedrooms, bathroom. At the rear of the property is a spacious yard with a detached storage shed and ample parking.

## **Internal Measurements and Specifications:**

Lounge/ small bar: 5.84m x 4.0m

Lounge area with solid fuel stove, tiled flooring and equipped with counter, shelving and storage.

Bar: 10.71m x 7.62m

Spacious bar area with tiled flooring with counter and storage area.