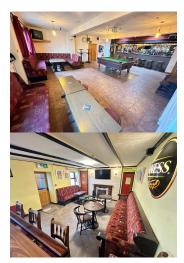

## **Internal Measurements and Specifications:**

Lounge/ small bar: 5.84m x 4.0m

Lounge area with solid fuel stove, tiled flooring and equipped with counter, shelving and storage.

Bar: 10.71m x 7.62m

Spacious bar area with tiled flooring with counter and storage area.

Meeting room: 3.95m x 3.13m

Storage room with carpet flooring leading into keg room.

Gents: 3.37m x 3.73m

Single cubicle, urinal, wash had basin and tiled flooring.

Ladies: 3.91m x 2.61m

Two separate cubicles, wash hand basin and tiled flooring.