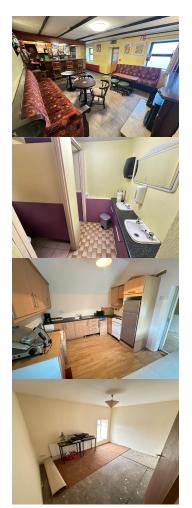

Kitchen: 3.18m x 4.20m

With built in kitchen units with tiled flooring.

Store room/keg room: 1.94m x 3.70m

Storage Shed: 4.29m x 7.40m

Shop unit: 9.17m x 4.8m

Previously used a grocery shop unit. Shop units and shelving

included in sale. ?

Residential accommodation – First Floor:

Kitchen: 3.91m x 3.09m

With built in kitchen units with laminated flooring.

Sitting Room: 4.14mx 4.17m

With wooden flooring and open fuel fireplace.