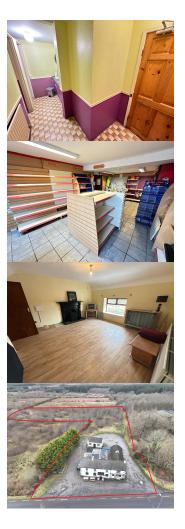

## **Property Description**

Locally known as Benson's this prominent 210 sq m detached Public House with first floor living accommodation sits on a generous circa 2.1 acre site and is a stalwart of the Doocastle community. With a loyal customer base this well known premises has a valid seven day on licence and an incorporated shop unit which is closed but could quickly be reestablished. The ground floor accommodations the business unit and contains a spacious bar together with separate lounge area, a meeting room, ladies and gents toilets, keg/cool room, kitchen area and shop unit The living accommodation is across the first floor but does require refurbishment works and consists of living room, kitchen with dining area three bedrooms, bathroom. At the rear of the property is a spacious yard with a detached storage shed and ample parking.

## **Internal Measurements and Specifications:**

Lounge/ small bar: 5.84m x 4.0m

Lounge area with solid fuel stove, tiled flooring and equipped with counter, shelving and storage.

Bar: 10.71m x 7.62m

Spacious bar area with tiled flooring with counter and storage area.

Meeting room: 3.95m x 3.13m

Storage room with carpet flooring leading into keg room.

Gents: 3.37m x 3.73m

Single cubicle, urinal, wash had basin and tiled flooring.

Ladies: 3.91m x 2.61m

Two separate cubicles, wash hand basin and tiled flooring.

Kitchen: 3.18m x 4.20m

With built in kitchen units with tiled flooring.

Store room/keg room: 1.94m x 3.70m

Storage Shed: 4.29m x 7.40m

Shop unit: 9.17m x 4.8m

Previously used a grocery shop unit. Shop units and shelving

included in sale. ?

Residential accommodation – First Floor:

Kitchen: 3.91m x 3.09m

With built in kitchen units with laminated flooring.

Sitting Room: 4.14mx 4.17m

With wooden flooring and open fuel fireplace.