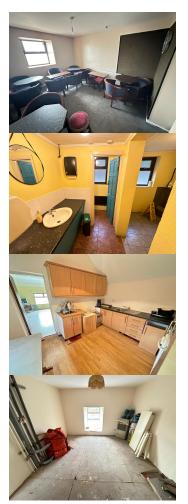

included in sale. ?

Residential accommodation – First Floor:

Kitchen: 3.91m x 3.09m

With built in kitchen units with laminated flooring.

Sitting Room: 4.14mx 4.17m

With wooden flooring and open fuel fireplace.

Bedroom 1: 3.93m x 3.29m

Double bedroom with carpet flooring with storage area.

Bedroom 2: 3.75mx 2.81m

Bedroom 3: 3.14m x 3.86m

Bathroom: 2.77m x 2.21m

With wc, hand wash basin, bath and shower.

Matthew Scanlon
MIPAV (CV) MMCEPI