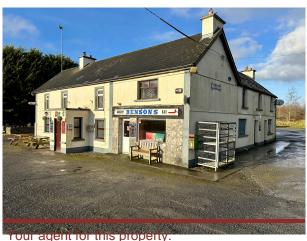

## **Property Description**

Locally known as Benson's this prominent 210 sq m detached Public House with first floor living accommodation sits on a generous circa 2.1 acre site and is a stalwart of the Doocastle community. With a loyal customer base this well known premises has a valid seven day on licence and an incorporated shop unit which is closed but could quickly be reestablished. The ground floor accommodations the business unit and contains a spacious bar together with separate lounge area, a meeting room, ladies and gents toilets, keg/cool room, kitchen area and shop unit The living accommodation is across the first floor but does require refurbishment works and consists of living room, kitchen with dining area three bedrooms, bathroom. At the rear of the property is a spacious yard with a detached storage shed and ample parking.