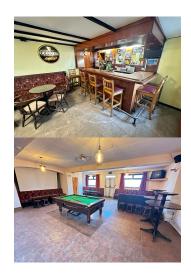

## **Internal Measurements and Specifications:**

Lounge/ small bar: 5.84m x 4.0m

Lounge area with solid fuel stove, tiled flooring and equipped with counter, shelving and storage.

Bar: 10.71m x 7.62m

Spacious bar area with tiled flooring with counter and storage area.

Meeting room: 3.95m x 3.13m

Storage room with carpet flooring leading into keg room.

Gents: 3.37m x 3.73m

Single cubicle, urinal, wash had basin and tiled flooring.

Ladies: 3.91m x 2.61m

Two separate cubicles, wash hand basin and tiled flooring.