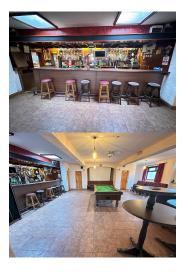

## **Internal Measurements and Specifications:**

Lounge/ small bar: 5.84m x 4.0m

Lounge area with solid fuel stove, tiled flooring and equipped with counter, shelving and storage.

Bar: 10.71m x 7.62m

Spacious bar area with tiled flooring with counter and storage area.

Meeting room: 3.95m x 3.13m

Storage room with carpet flooring leading into keg room.

Gents: 3.37m x 3.73m

Single cubicle, urinal, wash had basin and tiled flooring.

Ladies: 3.91m x 2.61m

Two separate cubicles, wash hand basin and tiled flooring.