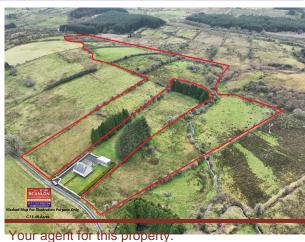

## **Property Description**

New to the market this Circa 33.86 acre farm that is contained in two lots and can be sold in one or two sections. Situated In the townland of Rannatruffaun west & Knockacappul Geevagh these lands have secure fencing around the perimeters together with 2 bay hay shed, collection of farm outbuildings, handling facilities and road frontage on both sections. This is an ideal opportunity for a young trained farmer or indeed an existing farmer to expand your acreage. Full details and maps on request.

Please note that these lands can be sold in two seperate lots

Lot 1 C.15.46 Acres

€105,000k

Lot 2 C. 18.40 Acres with farm buildings €105,000k

This property is situated close to property with eircode F52 AW29