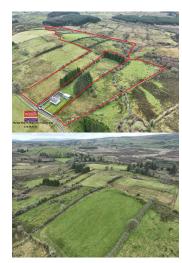

## **Property Description**

New to the market this Circa 33.86 acre farm that is contained in two lots and can be sold in one or two sections. Situated In the townland of Rannatruffaun west & Knockacappul Geevagh these lands have secure fencing around the perimeters together with 2 bay hay shed, collection of farm outbuildings, handling facilities and road frontage on both sections. This is an ideal opportunity for a young trained farmer or indeed an existing farmer to expand your acreage. Full details and maps on request.

Please note that these lands can be sold in two seperate lots

Lot 1 C.15.46 Acres

€105,000k

Lot 2 C. 18.40 Acres with farm buildings €105,000k

This property is situated close to property with eircode F52 AW29