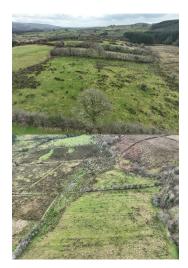

## **Property Description**

New to the market this Circa 33.86 acre farm that is contained in two lots and can be sold in one or two sections. Situated In the townland of Rannatruffaun west & Knockacappul Geevagh these lands have secure fencing around the perimeters together with 2 bay hay shed, collection of farm outbuildings, handling facilities and road frontage on both sections. This is an ideal opportunity for a young trained farmer or indeed an existing farmer to expand your acreage. Full details and maps on request.

Please note that these lands can be sold in two seperate lots

Lot 1 C.15.46 Acres

€105,000k

Lot 2 C. 18.40 Acres with farm buildings €105,000k

This property is situated close to property with eircode F52 AW29