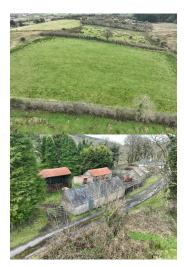

## **Property Description**

New to the market this Circa 33.86 acre farm that is contained in two lots and can be sold in one or two sections. Situated In the townland of Rannatruffaun west & Knockacappul Geevagh these lands have secure fencing around the perimeters together with 2 bay hay shed, collection of farm outbuildings, handling facilities and road frontage on both sections. This is an ideal opportunity for a young trained farmer or indeed an existing farmer to expand your acreage. Full details and maps on request.

Please note that these lands can be sold in two seperate lots

Lot 1 C.15.46 Acres

€105,000k

Lot 2 C. 18.40 Acres with farm buildings €105,000k

This property is situated close to property with eircode F52 AW29