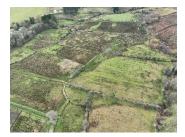

## **Property Description**

New to the market this Circa 33.86 acre farm that is contained in two lots and can be sold in one or two sections. Situated In the townland of Rannatruffaun west & Knockacappul Geevagh these lands have secure fencing around the perimeters together with 2 bay hay shed, collection of farm outbuildings, handling facilities and road frontage on both sections. This is an ideal opportunity for a young trained farmer or indeed an existing farmer to expand your acreage. Full details and maps on request.

Please note that these lands can be sold in two seperate lots

Lot 1 C.15.46 Acres

€105,000k

Lot 2 C. 18.40 Acres with farm buildings €105,000k

This property is situated close to property with eircode F52 AW29