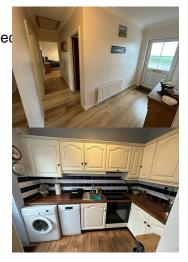

## **Internal Measurements and Specifications:**

Entrance Hall: 3.3m x 1.3m

Kitchen: 1.7m x 3.0m

With built in kitchen units, built in appliance and timber flooring.

Dining and Living area: 3.7m x 3.9m

Bright and spacious room with timber flooring, and super Stanley solid fuel range with back boiler