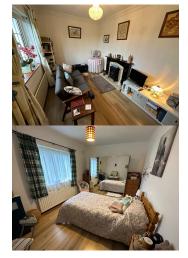

Sitting Room: 4.1m x 2.7m

Timber flooring together with solid fuel open fireplace

Master Bedroom: 2.8m x 4.1m

Spacious double room with timber flooring.

Bedroom 2: 2.8m x 3.9m

Spacious double room with timber flooring.