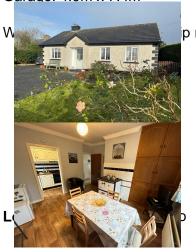

## **Property Description**

Beautifully presented south facing bungalow set on circa half an acre is nestled in the heart of the countryside within a five minutes drive from Tubbercurry. This property has breath taking views of the local landscape and surrounding countryside. Current accommodation comprises of entrance hall, sitting room with solid fuel open fireplace, dining and living area with Super Stanley 90 range, back kitchen, bathroom and three double bedrooms. Externally there is a detached cladded garage and external utility room. The property is within a five minutes drive of Tubbercurry and within a thirty minutes to Sligo town and Knock airport. Viewings strongly advised and strictly by appointment.

## **Internal Measurements and Specifications:**

Entrance Hall: 3.3m x 1.3m

Kitchen: 1.7m x 3.0m

With built in kitchen units, built in appliance and timber flooring.

Dining and Living area: 3.7m x 3.9m

Bright and spacious room with timber flooring, and super Stanley solid fuel range with back boiler