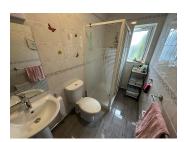

Bedroom 3: 2.7m x 2.9m

Currently used as an office/study double room with timber flooring.

Bathroom: 3.0m x 1.5m

Fully tiled floor to ceiling, with wash hand basin, wc and spacious

shower surround.

Utility Room: 1.8m x 2.3m