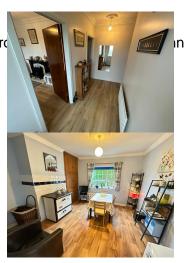

## **Internal Measurements and Specifications:**

Entrance Hall: 3.3m x 1.3m

Kitchen: 1.7m x 3.0m

With built in kitchen units, built in appliance and timber flooring.

Dining and Living area: 3.7m x 3.9m

Bright and spacious room with timber flooring, and super Stanley solid fuel range with back boiler

Sitting Room: 4.1m x 2.7m

Timber flooring together with solid fuel open fireplace

Master Bedroom: 2.8m x 4.1m

Spacious double room with timber flooring.

Bedroom 2: 2.8m x 3.9m

Spacious double room with timber flooring.