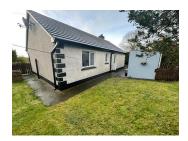

## **Property Description**

Beautifully presented south facing bungalow set on circa half an acre is nestled in the heart of the countryside within a five minutes drive from Tubbercurry. This property has breath taking views of the local landscape and surrounding countryside. Current accommodation comprises of entrance hall, sitting room with solid fuel open fireplace, dining and living area with Super Stanley 90 range, back kitchen, bathroom and three double bedrooms. Externally there is a detached cladded garage and external utility room. The property is within a five minutes drive of Tubbercurry and within a thirty minutes to Sligo town and Knock airport. Viewings strongly advised and strictly by appointment.