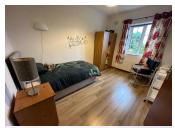

## **Internal Measurements and Specifications:**

Entrance Hall: 3.3m x 1.3m

Kitchen: 1.7m x 3.0m

With built in kitchen units, built in appliance and timber flooring.

Dining and Living area: 3.7m x 3.9m

Bright and spacious room with timber flooring, and super Stanley solid fuel range with back boiler

Sitting Room: 4.1m x 2.7m

Timber flooring together with solid fuel open fireplace

Master Bedroom: 2.8m x 4.1m

Spacious double room with timber flooring.

Bedroom 2: 2.8m x 3.9m

Spacious double room with timber flooring.