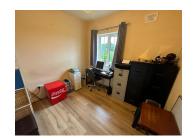

Bedroom 3: 2.7m x 2.9m

Currently used as an office/study double room with timber flooring.

Bathroom: 3.0m x 1.5m

Fully tiled floor to ceiling, with wash hand basin, wc and spacious

shower surround.

Utility Room: 1.8m x 2.3m