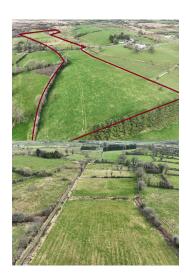

## **Property Description**

New to the market this circa 13.12 acre holding consists of some very good quality lands with the benefit of good fences, water, and handling facilities. This property would suit a new young trained farmer or would certainly be an advantage to an existing farmer to increase on acreage. The property is located approx. located 3 miles from Gurteen village just off the Gurteen to Tubbercurry road. Full details and maps on request.