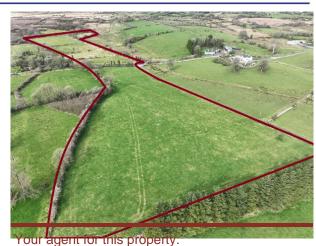

## **Property Description**

New to the market this circa 13.12 acre holding consists of some very good quality lands with the benefit of good fences, water, and handling facilities. This property would suit a new young trained farmer or would certainly be an advantage to an existing farmer to increase on acreage. The property is located approx. located 3 miles from Gurteen village just off the Gurteen to Tubbercurry road. Full details and maps on request.