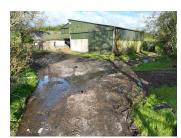

## **Property Description**

These lands are in one block and contain circa 25.15 acres with derelict traditional style single storey cottage thereon together with farm outbuildings and a two bay slatted shed. The lands are of good quality and have good road access to the farm buildings. There is good handling facilities, water supply and electricity to the property. This property is conveniently located yet is in a quite rural location approximately two miles from Castlebaldwin/new N4 and three miles from Riverstown.