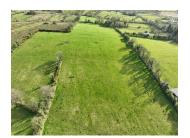

## **Property Description**

These lands are in one block and contain circa 25.15 acres with derelict traditional style single storey cottage thereon together with farm outbuildings and a two bay slatted shed. The lands are of good quality and have good road access to the farm buildings. There is good handling facilities, water supply and electricity to the property. This property is conveniently located yet is in a quite rural location approximately two miles from Castlebaldwin/new N4 and three miles from Riverstown.