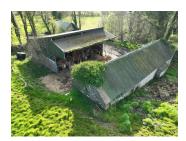

## **Property Description**

These lands are in one block and contain circa 25.15 acres with derelict traditional style single storey cottage thereon together with farm outbuildings and a two bay slatted shed. The lands are of good quality and have good road access to the farm buildings. There is good handling facilities, water supply and electricity to the property. This property is conveniently located yet is in a quite rural location approximately two miles from Castlebaldwin/new N4 and three miles from Riverstown.