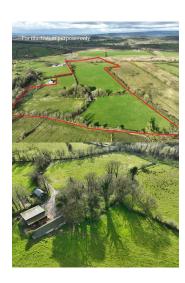

## **Property Description**

These lands are in one block and contain circa 25.15 acres with derelict traditional style single storey cottage thereon together with farm outbuildings and a two bay slatted shed. The lands are of good quality and have good road access to the farm buildings. There is good handling facilities, water supply and electricity to the property. This property is conveniently located yet is in a quite rural location approximately two miles from Castlebaldwin/new N4 and three miles from Riverstown.

This property is located next to eircode F52 R981

Location: Riverstown sligo