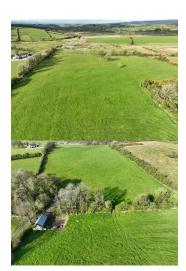

## **Property Description**

These lands are in one block and contain circa 25.15 acres with derelict traditional style single storey cottage thereon together with farm outbuildings and a two bay slatted shed. The lands are of good quality and have good road access to the farm buildings. There is good handling facilities, water supply and electricity to the property. This property is conveniently located yet is in a quite rural location approximately two miles from Castlebaldwin/new N4 and three miles from Riverstown.