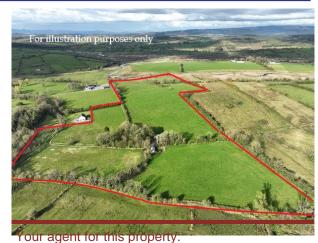

## **Property Description**

These lands are in one block and contain circa 25.15 acres with derelict traditional style single storey cottage thereon together with farm outbuildings and a two bay slatted shed. The lands are of good quality and have good road access to the farm buildings. There is good handling facilities, water supply and electricity to the property. This property is conveniently located yet is in a quite rural location approximately two miles from Castlebaldwin/new N4 and three miles from Riverstown.

This property is located next to eircode F52 R981

Location: Riverstown sligo