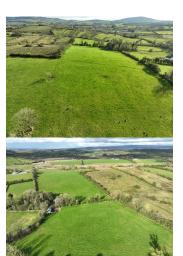

## **Property Description**

These lands are in one block and contain circa 25.15 acres with derelict traditional style single storey cottage thereon together with farm outbuildings and a two bay slatted shed. The lands are of good quality and have good road access to the farm buildings. There is good handling facilities, water supply and electricity to the property. This property is conveniently located yet is in a quite rural location approximately two miles from Castlebaldwin/new N4 and three miles from Riverstown.