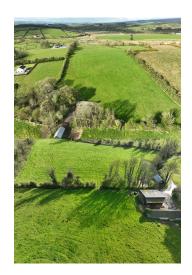

## **Property Description**

These lands are in one block and contain circa 25.15 acres with derelict traditional style single storey cottage thereon together with farm outbuildings and a two bay slatted shed. The lands are of good quality and have good road access to the farm buildings. There is good handling facilities, water supply and electricity to the property. This property is conveniently located yet is in a quite rural location approximately two miles from Castlebaldwin/new N4 and three miles from Riverstown.