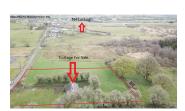

## Coolteen, Lackagh, Drumfin, Co. Sligo., Drumfin, sligo

["For Sale"] | €75,000

A 2 Bedroom

J

## **Property Description**

Located just half a mile from the old N4 at Lackagh junction this traditional style four roomed cottage is set in a quiet country setting. Works were started on the cottage but it does still require substantial modernisation and refurbishment. The property is set on circa one acre with water and electricity running along the road.