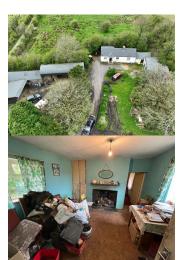

## **Property Description**

This detached cottage that requires modernisation and refurbishment comes to the market with circa 23 acres of mixed quality agricultural lands, traditional style farm outbuildings together with hayshed and cattle shed. The property is located in a quite scenic location along its own and is approximately three kilometres from Gurteen village. Residential accommodation comprises of kitchen with dining area, living room, two bedrooms and bathroom. The property would qualify for the Vacant Property Refurbishment Grant with the potential to secure grants up to €50,000.00 and additional funding with SEAI subject to terms and conditions of the schemes. A must view property.