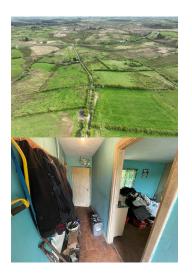

## **Property Description**

This detached cottage that requires modernisation and refurbishment comes to the market with circa 23 acres of mixed quality agricultural lands, traditional style farm outbuildings together with hayshed and cattle shed. The property is located in a quite scenic location along its own and is approximately three kilometres from Gurteen village. Residential accommodation comprises of kitchen with dining area, living room, two bedrooms and bathroom. The property would qualify for the Vacant Property Refurbishment Grant with the potential to secure grants up to €50,000.00 and additional funding with SEAI subject to terms and conditions of the schemes. A must view property.