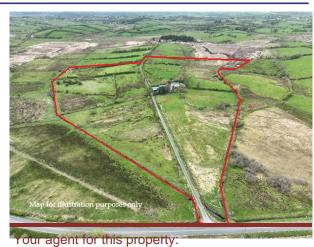

## **Property Description**

This detached cottage that requires modernisation and refurbishment comes to the market with circa 23 acres of mixed quality agricultural lands, traditional style farm outbuildings together with hayshed and cattle shed. The property is located in a quite scenic location along its own and is approximately three kilometres from Gurteen village. Residential accommodation comprises of kitchen with dining area, living room, two bedrooms and bathroom. The property would qualify for the Vacant Property Refurbishment Grant with the potential to secure grants up to €50,000.00 and additional funding with SEAI subject to terms and conditions of the schemes. A must view property.