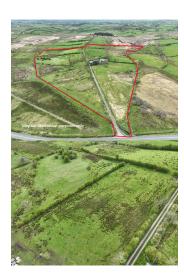

## **Property Description**

This detached cottage that requires modernisation and refurbishment comes to the market with circa 23 acres of mixed quality agricultural lands, traditional style farm outbuildings together with hayshed and cattle shed. The property is located in a quite scenic location along its own and is approximately three kilometres from Gurteen village. Residential accommodation comprises of kitchen with dining area, living room, two bedrooms and bathroom. The property would qualify for the Vacant Property Refurbishment Grant with the potential to secure grants up to €50,000.00 and additional funding with SEAI subject to terms and conditions of the schemes. A must view property.