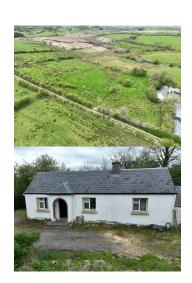

## **Property Description**

This detached cottage that requires modernisation and refurbishment comes to the market with circa 23 acres of mixed quality agricultural lands, traditional style farm outbuildings together with hayshed and cattle shed. The property is located in a quite scenic location along its own and is approximately three kilometres from Gurteen village. Residential accommodation comprises of kitchen with dining area, living room, two bedrooms and bathroom. The property would qualify for the Vacant Property Refurbishment Grant with the potential to secure grants up to €50,000.00 and additional funding with SEAI subject to terms and conditions of the schemes. A must view property.