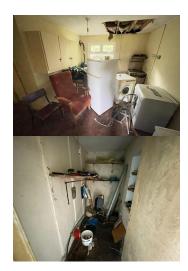

## **Property Description**

This detached cottage that requires modernisation and refurbishment comes to the market with circa 23 acres of mixed quality agricultural lands, traditional style farm outbuildings together with hayshed and cattle shed. The property is located in a quite scenic location along its own and is approximately three kilometres from Gurteen village. Residential accommodation comprises of kitchen with dining area, living room, two bedrooms and bathroom. The property would qualify for the Vacant Property Refurbishment Grant with the potential to secure grants up to €50,000.00 and additional funding with SEAI subject to terms and conditions of the schemes. A must view property.