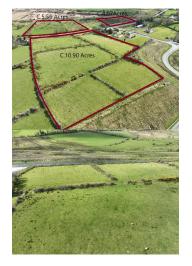

## **Property Description**

Circa 20.53 acre holding in three lots consists of some very good quality lands which have good fencing and a main water supply. The property is at Drumfin cross and is along the old N4 (Castlebaldwin/Riverstown road) and it has substantial road frontage along with handling facilities. These lands would work well for a young trained farmer/starter farmer or to increase a current holding.