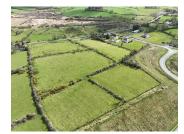

## **Property Description**

Circa 20.53 acre holding in three lots consists of some very good quality lands which have good fencing and a main water supply. The property is at Drumfin cross and is along the old N4 (Castlebaldwin/Riverstown road) and it has substantial road frontage along with handling facilities. These lands would work well for a young trained farmer/starter farmer or to increase a current holding.