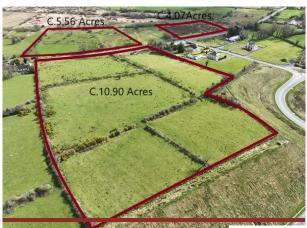

## **Property Description**

Circa 20.53 acre holding in three lots consists of some very good quality lands which have good fencing and a main water supply. The property is at Drumfin cross and is along the old N4 (Castlebaldwin/Riverstown road) and it has substantial road frontage along with handling facilities. These lands would work well for a young trained farmer/starter farmer or to increase a current holding.