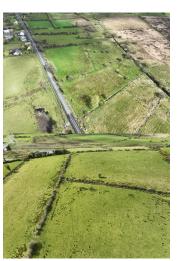

## **Property Description**

Circa 20.53 acre holding in three lots consists of some very good quality lands which have good fencing and a main water supply. The property is at Drumfin cross and is along the old N4 (Castlebaldwin/Riverstown road) and it has substantial road frontage along with handling facilities. These lands would work well for a young trained farmer/starter farmer or to increase a current holding.