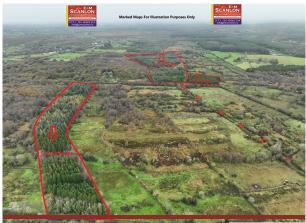

## **Property Description**

New to the market and comprised in two separate folio numbers this Circa 22.72 acres consists of mature soft wood forestry that was originally planted in 1997 and can be purchased in one or two lots. This plantation is located approx. 1.5km off the Gurteen to Boyle road R294 close to Lough Gara Lake. Full details on request.