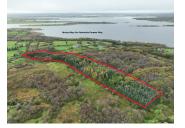

## **Property Description**

New to the market and comprised in two separate folio numbers this Circa 22.72 acres consists of mature soft wood forestry that was originally planted in 1997 and can be purchased in one or two lots. This plantation is located approx. 1.5km off the Gurteen to Boyle road R294 close to Lough Gara Lake. Full details on request.