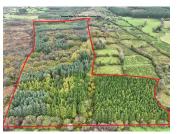

## **Property Description**

New to the market and comprised in two separate folio numbers this Circa 22.72 acres consists of mature soft wood forestry that was originally planted in 1997 and can be purchased in one or two lots. This plantation is located approx. 1.5km off the Gurteen to Boyle road R294 close to Lough Gara Lake. Full details on request.