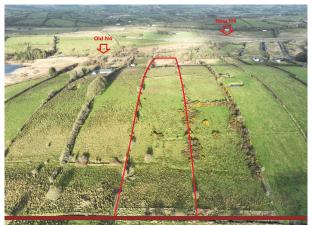

## **Property Description**

New to the market and situated along the old N4 between Castlebaldwin/Drumfin this parcel of land comprises of circa 5.6 acres of mixed quality lands that may also offer the opportunity for a one off site subject to planning permission with Sligo co.co. Full details on request.