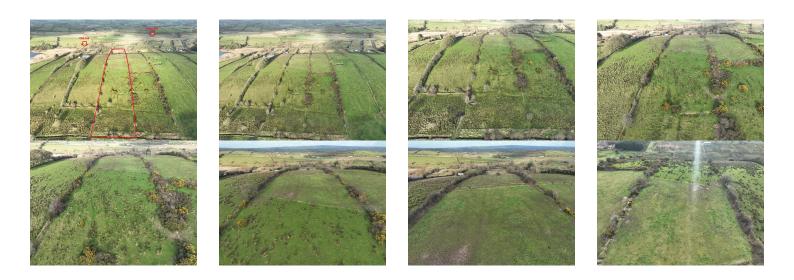

## **Property Description**

New to the market and situated along the old N4 between Castlebaldwin/Drumfin this parcel of land comprises of circa 5.6 acres of mixed quality lands that may also offer the opportunity for a one off site subject to planning permission with Sligo co.co. Full details on request.