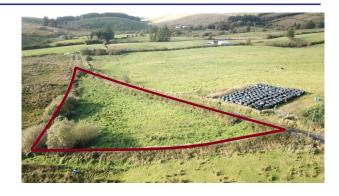

## **Property Description**

New to the market and comprising of good quality ground this C.0.74 acre site is located a mere 10 mins from Geevagh and within a 25 minute drive of Sligo and Carrick On Shannon. Situated in a very scenic location this property would suit for a one-off house (subject to planning). The site is being sold as seen and not subject to planning permission. Full details on request.

This parcel of ground is close to property with eircode F52 AT20.

Location: Geevagh sligo