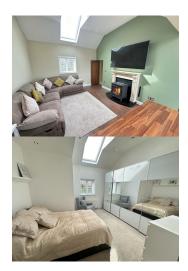

Bedroom 1: 4.5m x 3.5m Double bedroom with carpet flooring, large free standing mirrored wardrobe and large skylight window.

Bedroom 2: 2.3m x 3.5m Double bedroom with carpet flooring and dual aspect windows.