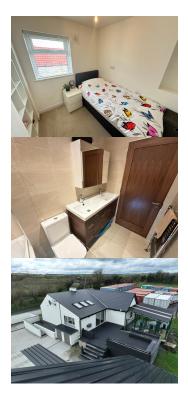

Bedroom 1: 4.5m x 3.5m Double bedroom with carpet flooring, large free standing mirrored wardrobe and large skylight window.

Bedroom 2: 2.3m x 3.5m Double bedroom with carpet flooring and dual aspect windows.

Bedroom 3: 1.8m x 2.5m Single bedroom with carpet flooring.

Bathroom: 2.4m x 1.7m Fully tiled bathroom with shower over bath, wc and wash hand vanity unit.