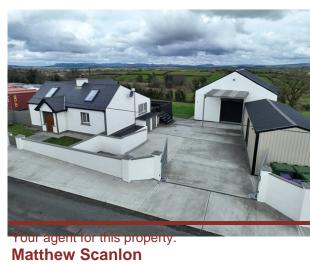

## **Property Description**

Presenting this charming, extended and tastefully decorated traditional style cottage complete with mature gardens, outbuildings, plenty of parking which is located close to Castlebaldwin and Ballymote. On an elevated site this gated property with intercom system is situated on a picturesque country road overlooking the landscape. Accommodation comprises of a bright and spacious open plan living, kitchen and dining area which has direct access to a generous patio area, three bedrooms and a family bathroom. With a car port to the front the garage accommodates ample ground floor storage and a first floor office. The N4/N17 are also easily accessible. A unique property that must be seen in order to be fully appreciated!

## Cams, Ballymote Co. Sligo F56 XH95, Ballymote, sligo

["Offer Accepted"] | €27(BER)C3

A 3 Bedroom

Block built garage with rolleccess measuring 10m x/10madded garage measures roller door and fully insula felectric gates to the entrant door and pedestrian with office and storage. x 12.3m with electric non drip roof and sides. with intercom service. a