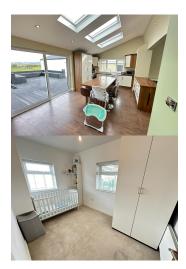

Entrance hall: 1.9m x 2.3m With ceramic tiled flooring.

Living area: 4.0m x 7.1m With timber flooring and solid fuel stove with back boiler.

Kitchen dining area: 3.5m x 5.6m Spacious and bright with fitted kitchen units, built in appliances, walnut timber flooring, with direct access to spacious decked area perfect for alfresco dining.

Bedroom 1: 4.5m x 3.5m Double bedroom with carpet flooring, large free standing mirrored wardrobe and large skylight window.

Bedroom 2: 2.3m x 3.5m Double bedroom with carpet flooring and dual aspect windows.