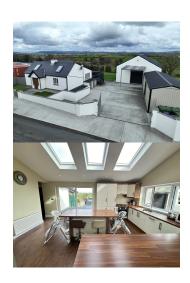

Entrance hall: 1.9m x 2.3m With ceramic tiled flooring.

Living area: 4.0m x 7.1m With timber flooring and solid fuel stove with back boiler.

Kitchen dining area: 3.5m x 5.6m Spacious and bright with fitted kitchen units, built in appliances, walnut timber flooring, with direct access to spacious decked area perfect for alfresco dining.