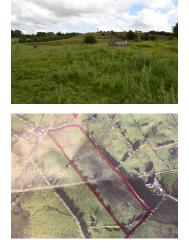

## **Property Description**

Comprising of C.6.8 acres of upland this parcel previously had planning permission for a two story detached residence under planning number 06/452 however planning has now expired. Located approx 2 mile off the N4 and within 10 min drive from Ballymote and Castlebaldwin. Full details on request.