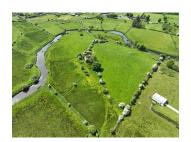

## **Property Description**

Circa of 29.92 acres of good quality agricultural lands that are within two miles of Ballymote town and are contained in one lot that abut the Owenmore river. The lands have ample road frontage, secure fencing and have livestock handling facilities. There is a mains water supply to the lands. Traditionally the lands have been used as pasture lands and are top quality finishing lands. A derelict farmhouse lies at the end of the laneway.