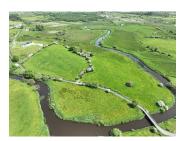

## **Property Description**

Circa of 29.92 acres of good quality agricultural lands that are within two miles of Ballymote town and are contained in one lot that abut the Owenmore river. The lands have ample road frontage, secure fencing and have livestock handling facilities. There is a mains water supply to the lands. Traditionally the lands have been used as pasture lands and are top quality finishing lands. A derelict farmhouse lies at the end of the laneway.