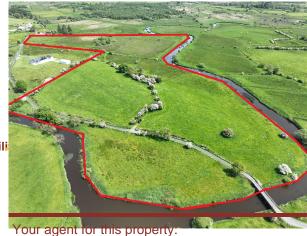

## **Property Description**

Circa of 29.92 acres of good quality agricultural lands that are within two miles of Ballymote town and are contained in one lot that abut the Owenmore river. The lands have ample road frontage, secure fencing and have livestock handling facilities. There is a mains water supply to the lands. Traditionally the lands have been used as pasture lands and are top quality finishing lands. A derelict farmhouse lies at the end of the laneway.