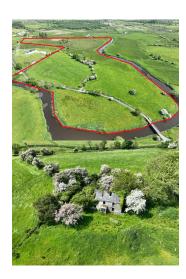

## **Property Description**

Circa of 29.92 acres of good quality agricultural lands that are within two miles of Ballymote town and are contained in one lot that abut the Owenmore river. The lands have ample road frontage, secure fencing and have livestock handling facilities. There is a mains water supply to the lands. Traditionally the lands have been used as pasture lands and are top quality finishing lands. A derelict farmhouse lies at the end of the laneway.